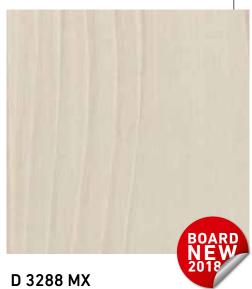

D 4030 OW SPICY OAK

D 0186 VL CHOCOLATE LARCH

D 4026 MX CINNAMON LARCH

D 3288 MX CREAM LARCH

**D 4032 OW** SPONGE OAK

**D 4033 OW** SOLAR OAK

**D 1041 OW** ETERNAL OAK

The decor is also available in the collection of **kitchen worktops** 

D 3288 MX CREAM LARCH

the change of the direction of the wood grain adds dynamics and enriches the composition

Ideally adjusted color MFC, WORKTOP, HPL

U 119 VL 🗳 LIGHT BEIGE

CYLINDER PATTERN

It also nicely combines with metallic MFC