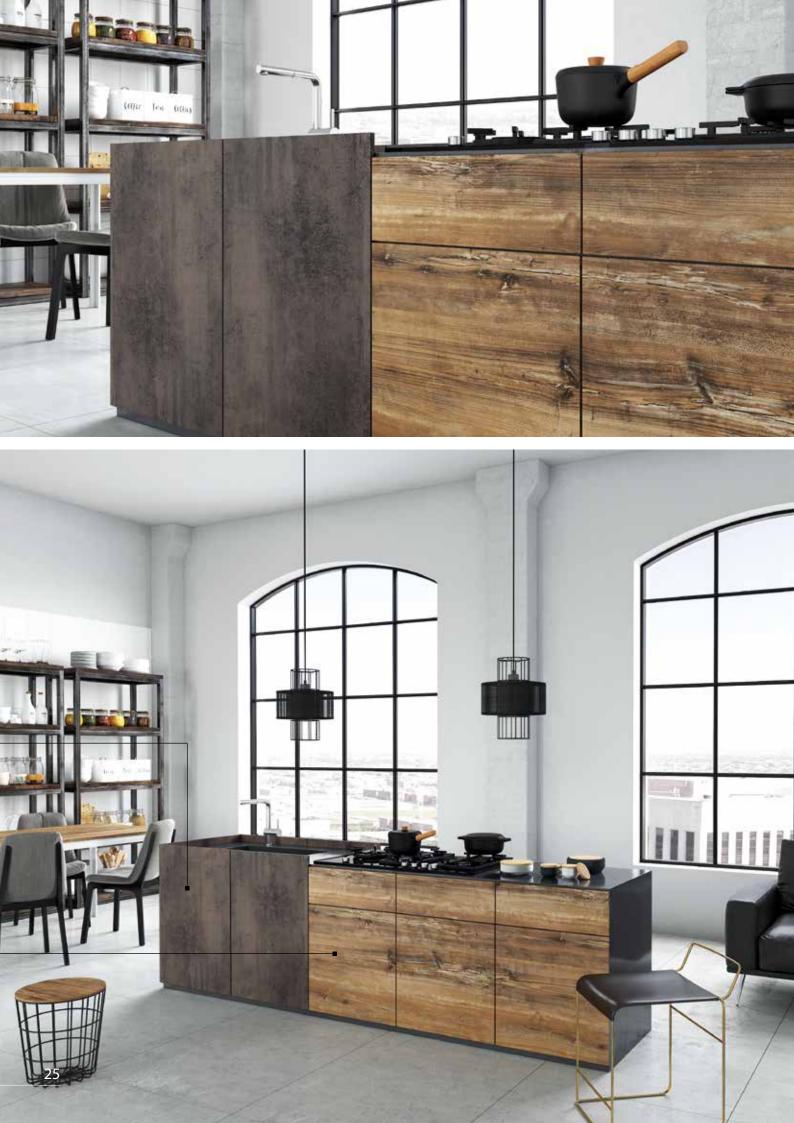

## COMBINE, TURN AROUND, EXPERIMENT!

Furniture, its form, shapes and colors, play the main role in every room. The way we combine patterns and colors significantly influences the aesthetics of the interior.

The first thing that we pay attention to when selecting a furniture board or a worktop is its color and decor pattern. This, however, is not the end of our adventure with interior arrangement. This is where the fun begins.

Depending on the atmosphere that we want to achieve, we can arrange different patterns and colors, creating contrasting compositions or toned-down and subtle combinations.

We achieve an incredible effect by arranging a pattern in different directions. It is up to our imagination to create the most distinct furniture.