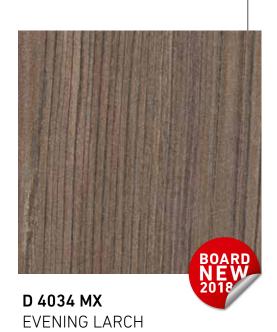

D 4034 MX EVENING LARCH

**D 1861 MX** MOON ACACIA

**D 1035 OW**ANCIENT OAK

The decor is also available in the collection of **kitchen worktops** 

D 4865 OW VERSAILLES OAK

The decor is also available in the collection of **kitchen worktops** 

## **D 1038 BS**MILLENNIUM CONCRETE

The decor is also available in the collection of **kitchen worktops** 

CYLINDER PATTERN

A nice contrast with the grayness of concrete

MFC

D 3829 OW ST. MORITZ WALNUT

It beautifully highlights the wooden pattern MFC U 112 VL 🍣 GREY **D 4034 MX** EVENING LARCH CYLINDER PATTERN Ideally matched color