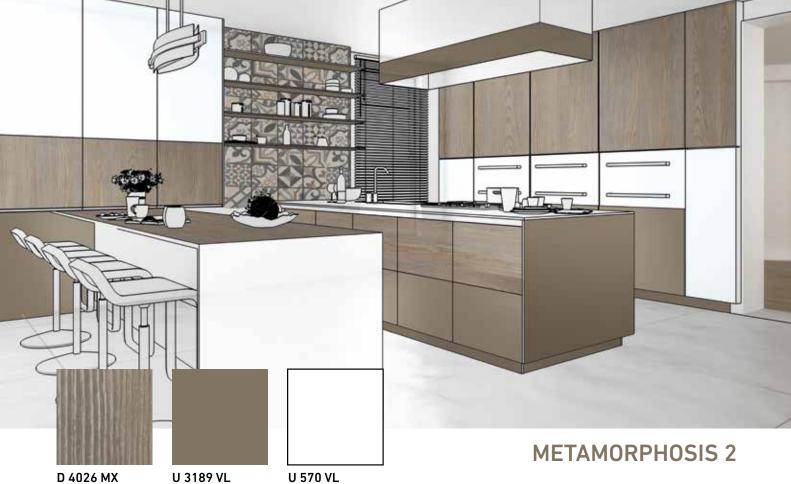

D 4030 OW SPICY OAK

D 0186 VL CHOCOLATE LARCH

D 4026 MX CINNAMON LARCH

D 3288 MX CREAM LARCH

**D 4032 OW** SPONGE OAK

**D 4033 OW** SOLAR OAK

**D 1041 OW** ETERNAL OAK

The decor is also available in the collection of **kitchen worktops** 

U 3189 VL 💝 TRUFFLE

**D 4026 MX** CINNAMON LARCH

A mini beer producer.

An optimist, though he is aware of how difficult life can be. He is ready for possible problems and failures, but even if they occur, he never gives up.