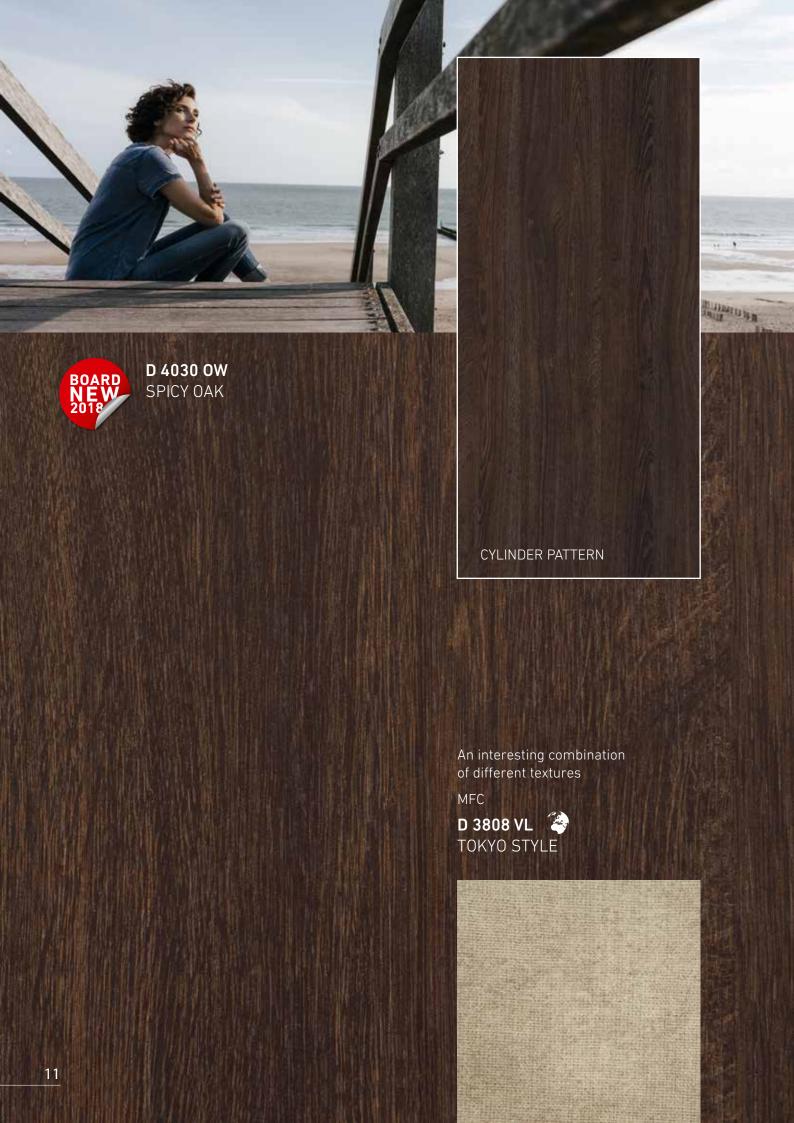

D 4030 OW SPICY OAK

D 0186 VL CHOCOLATE LARCH

D 4026 MX CINNAMON LARCH

D 3288 MX CREAM LARCH

**D 4032 OW** SPONGE OAK

**D 4033 OW** SOLAR OAK

**D 1041 OW** ETERNAL OAK

The decor is also available in the collection of **kitchen worktops** 

## **D 1038 BS**MILLENNIUM CONCRETE

The decor is also available in the collection of **kitchen worktops** 

CYLINDER PATTERN

A nice contrast with the grayness of concrete

MFC

D 3829 OW ST. MORITZ WALNUT

It beautifully highlights the wooden pattern MFC U 112 VL 🍣 GREY **D 4034 MX** EVENING LARCH CYLINDER PATTERN Ideally matched color

The decor is also available in the collection of **kitchen worktops** 

CYLINDER PATTERN

Cold stone combined with warm drawing of a nut

MFC

D 3811 OW SVENICE WALNUT

SPONGE OAK

CYLINDER PATTERN

It beautifully highlights the pattern of the wood