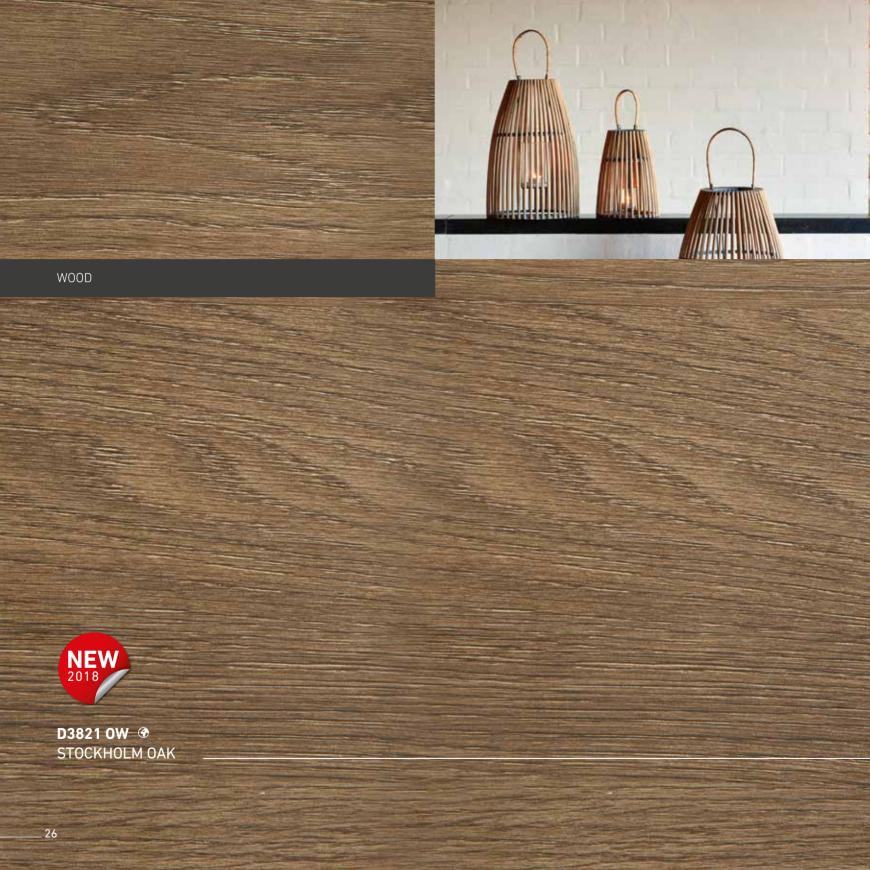

# WORKTOPS (NEW)

| DESIGN | TEXTURE |                      | LENGTH | PROFILE |
|--------|---------|----------------------|--------|---------|
| D3806  | ow      | BORDEAUX BEECH       | 4100   | R3      |
| D3807  | ow      | ZURICH BEECH         | 4100   | R3      |
| D3821  | ow      | STOCKHOLM OAK        | 4100   | R3      |
| D3822  | ow      | DUBLIN OAK           | 4100   | R3      |
| D3823  | ow      | NEW YORK OAK         | 4100   | R3      |
| D1045  | ow      | MODERN OAK - STAVE   | 4100   | R3      |
| D1035  | WG, OW  | ANCIENT OAK          | 4100   | R3      |
| D1036  | WG, OW  | EVERLASTING OAK      | 4100   | R3      |
| D1041  | WG, OW  | ETERNAL OAK          | 4100   | R3      |
| D1042  | WG      | SUMMER PINE          | 4100   | R3      |
| D1031  | MX      | AUTUMN PINE          | 4100   | R3      |
| D1040  | MX      | WINTER PINE          | 4100   | R3      |
| D1039  | ow      | MIDDAY WALNUT        | 4100   | R3      |
| D1030  | VL      | TRENDY CONCRETE      | 4100   | R3      |
| D3963  | SK      | DECADE CONCRETE      | 4100   | R3      |
| D1043  | BL      | ERA CONCRETE         | 4100   | R3      |
| D1038  | SK      | MILLENNIUM CONCRETE  | 4100   | R3      |
| D1037  | KM      | ANTIQUE STUCCO       | 4100   | R3      |
| D1044  | SK      | COPPER DAWN          | 4100   | R3      |
| D1032  | SK      | COPPER DUSK          | 4100   | R3      |
| D1033  | VL      | DECEMBER STONE LIGHT | 4100   | R3      |
| D1034  | VL      | DECEMBER STONE DARK  | 4100   | R3      |