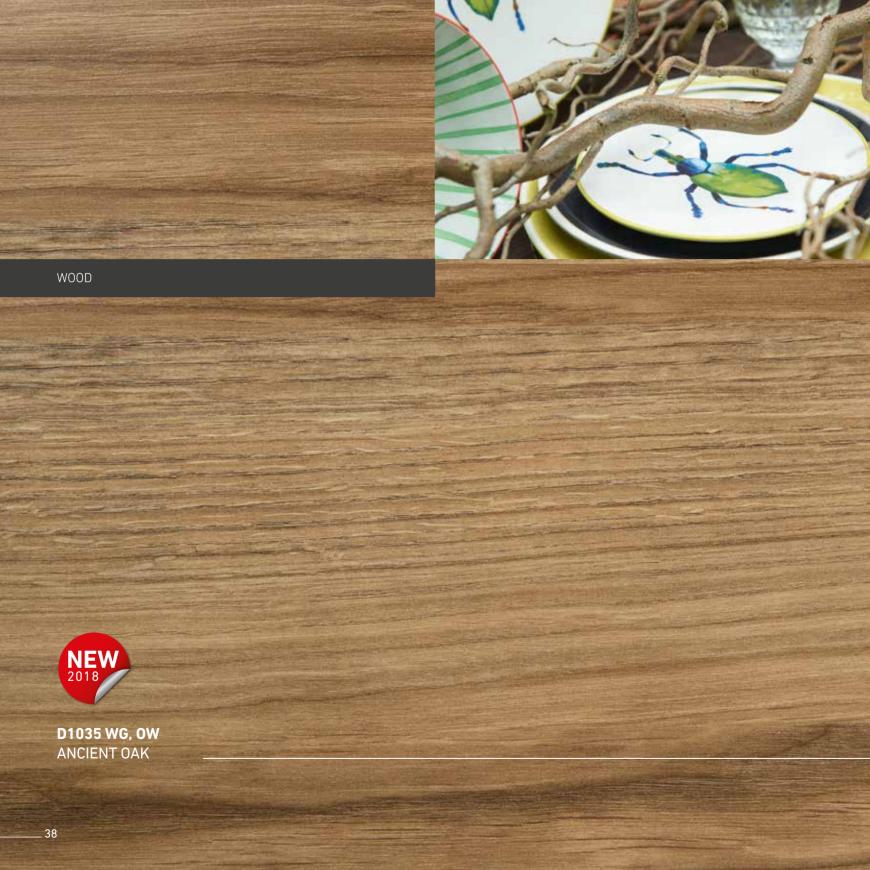

# WORKTOPS (NEW)

| DESIGN | TEXTURE |                      | LENGTH | PROFILE |
|--------|---------|----------------------|--------|---------|
| D3806  | ow      | BORDEAUX BEECH       | 4100   | R3      |
| D3807  | ow      | ZURICH BEECH         | 4100   | R3      |
| D3821  | ow      | STOCKHOLM OAK        | 4100   | R3      |
| D3822  | ow      | DUBLIN OAK           | 4100   | R3      |
| D3823  | ow      | NEW YORK OAK         | 4100   | R3      |
| D1045  | ow      | MODERN OAK - STAVE   | 4100   | R3      |
| D1035  | WG, OW  | ANCIENT OAK          | 4100   | R3      |
| D1036  | WG, OW  | EVERLASTING OAK      | 4100   | R3      |
| D1041  | WG, OW  | ETERNAL OAK          | 4100   | R3      |
| D1042  | WG      | SUMMER PINE          | 4100   | R3      |
| D1031  | MX      | AUTUMN PINE          | 4100   | R3      |
| D1040  | MX      | WINTER PINE          | 4100   | R3      |
| D1039  | ow      | MIDDAY WALNUT        | 4100   | R3      |
| D1030  | VL      | TRENDY CONCRETE      | 4100   | R3      |
| D3963  | SK      | DECADE CONCRETE      | 4100   | R3      |
| D1043  | BL      | ERA CONCRETE         | 4100   | R3      |
| D1038  | SK      | MILLENNIUM CONCRETE  | 4100   | R3      |
| D1037  | KM      | ANTIQUE STUCCO       | 4100   | R3      |
| D1044  | SK      | COPPER DAWN          | 4100   | R3      |
| D1032  | SK      | COPPER DUSK          | 4100   | R3      |
| D1033  | VL      | DECEMBER STONE LIGHT | 4100   | R3      |
| D1034  | VL      | DECEMBER STONE DARK  | 4100   | R3      |