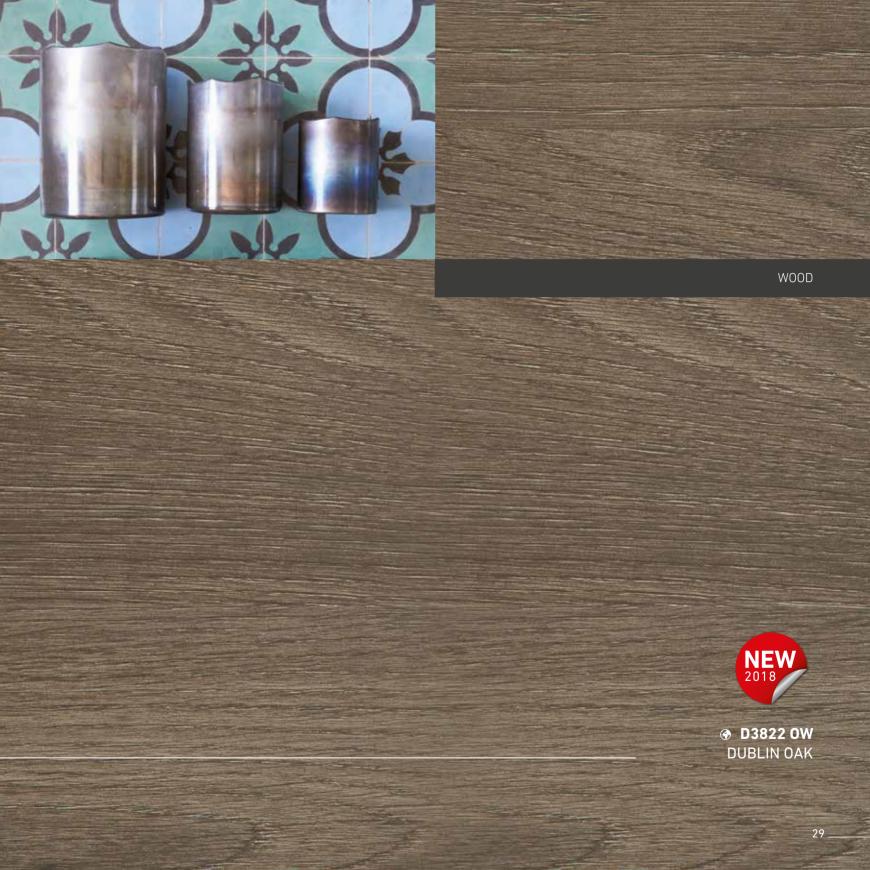

# WORKTOPS (NEW)

| DESIGN | TEXTURE |                      | LENGTH | PROFILE |
|--------|---------|----------------------|--------|---------|
| D3806  | ow      | BORDEAUX BEECH       | 4100   | R3      |
| D3807  | ow      | ZURICH BEECH         | 4100   | R3      |
| D3821  | ow      | STOCKHOLM OAK        | 4100   | R3      |
| D3822  | ow      | DUBLIN OAK           | 4100   | R3      |
| D3823  | ow      | NEW YORK OAK         | 4100   | R3      |
| D1045  | ow      | MODERN OAK - STAVE   | 4100   | R3      |
| D1035  | WG, OW  | ANCIENT OAK          | 4100   | R3      |
| D1036  | WG, OW  | EVERLASTING OAK      | 4100   | R3      |
| D1041  | WG, OW  | ETERNAL OAK          | 4100   | R3      |
| D1042  | WG      | SUMMER PINE          | 4100   | R3      |
| D1031  | MX      | AUTUMN PINE          | 4100   | R3      |
| D1040  | MX      | WINTER PINE          | 4100   | R3      |
| D1039  | ow      | MIDDAY WALNUT        | 4100   | R3      |
| D1030  | VL      | TRENDY CONCRETE      | 4100   | R3      |
| D3963  | SK      | DECADE CONCRETE      | 4100   | R3      |
| D1043  | BL      | ERA CONCRETE         | 4100   | R3      |
| D1038  | SK      | MILLENNIUM CONCRETE  | 4100   | R3      |
| D1037  | KM      | ANTIQUE STUCCO       | 4100   | R3      |
| D1044  | SK      | COPPER DAWN          | 4100   | R3      |
| D1032  | SK      | COPPER DUSK          | 4100   | R3      |
| D1033  | VL      | DECEMBER STONE LIGHT | 4100   | R3      |
| D1034  | VL      | DECEMBER STONE DARK  | 4100   | R3      |