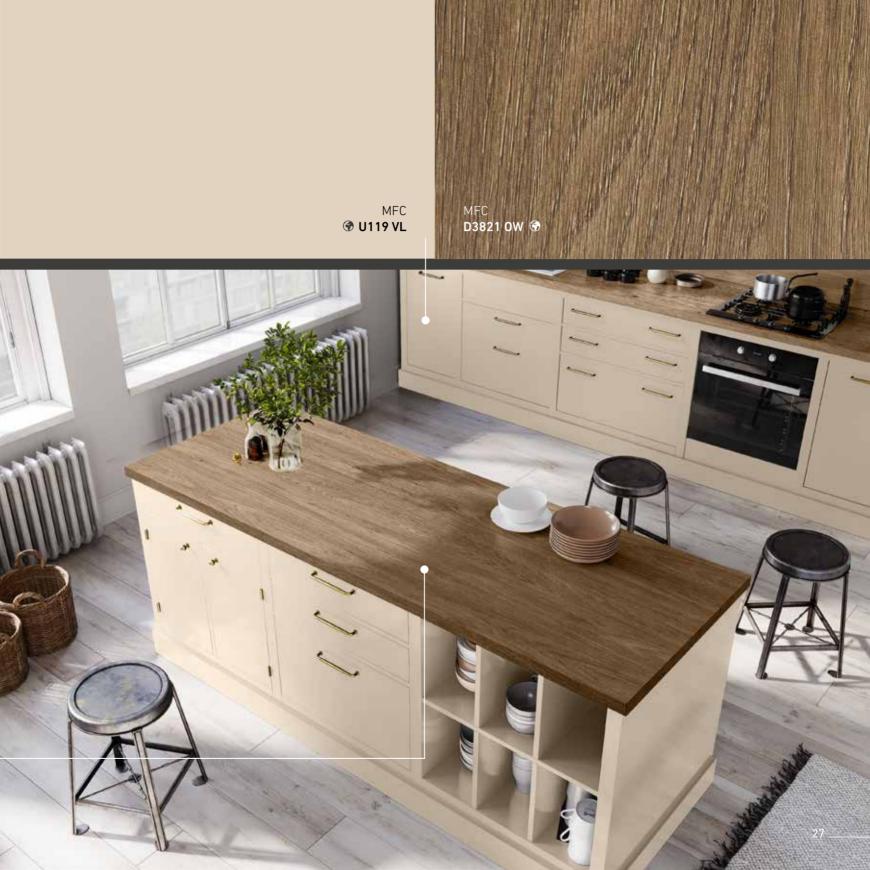

# WORKTOPS (NEW)

| DESIGN | TEXTURE |                      | LENGTH | PROFILE |
|--------|---------|----------------------|--------|---------|
| D3806  | ow      | BORDEAUX BEECH       | 4100   | R3      |
| D3807  | ow      | ZURICH BEECH         | 4100   | R3      |
| D3821  | ow      | STOCKHOLM OAK        | 4100   | R3      |
| D3822  | ow      | DUBLIN OAK           | 4100   | R3      |
| D3823  | ow      | NEW YORK OAK         | 4100   | R3      |
| D1045  | ow      | MODERN OAK - STAVE   | 4100   | R3      |
| D1035  | WG, OW  | ANCIENT OAK          | 4100   | R3      |
| D1036  | WG, OW  | EVERLASTING OAK      | 4100   | R3      |
| D1041  | WG, OW  | ETERNAL OAK          | 4100   | R3      |
| D1042  | WG      | SUMMER PINE          | 4100   | R3      |
| D1031  | MX      | AUTUMN PINE          | 4100   | R3      |
| D1040  | MX      | WINTER PINE          | 4100   | R3      |
| D1039  | ow      | MIDDAY WALNUT        | 4100   | R3      |
| D1030  | VL      | TRENDY CONCRETE      | 4100   | R3      |
| D3963  | SK      | DECADE CONCRETE      | 4100   | R3      |
| D1043  | BL      | ERA CONCRETE         | 4100   | R3      |
| D1038  | SK      | MILLENNIUM CONCRETE  | 4100   | R3      |
| D1037  | KM      | ANTIQUE STUCCO       | 4100   | R3      |
| D1044  | SK      | COPPER DAWN          | 4100   | R3      |
| D1032  | SK      | COPPER DUSK          | 4100   | R3      |
| D1033  | VL      | DECEMBER STONE LIGHT | 4100   | R3      |
| D1034  | VL      | DECEMBER STONE DARK  | 4100   | R3      |