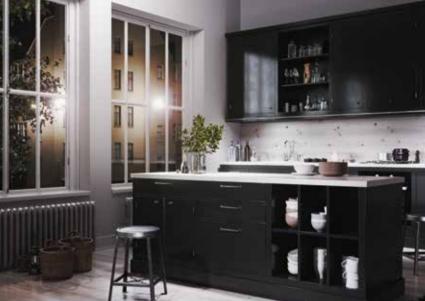

Therefore, it is a good idea to test colours in different light and see the selected decors both in the sun and in the shade, at different times of day, and with different types of artificial light.

Interior lighting will significantly affect the way we perceive colours.

Below, you can see examples of the same decor (Worktop D1045 OW) in various lighting.

artificial light, cold

natural light artificial light, warm

51