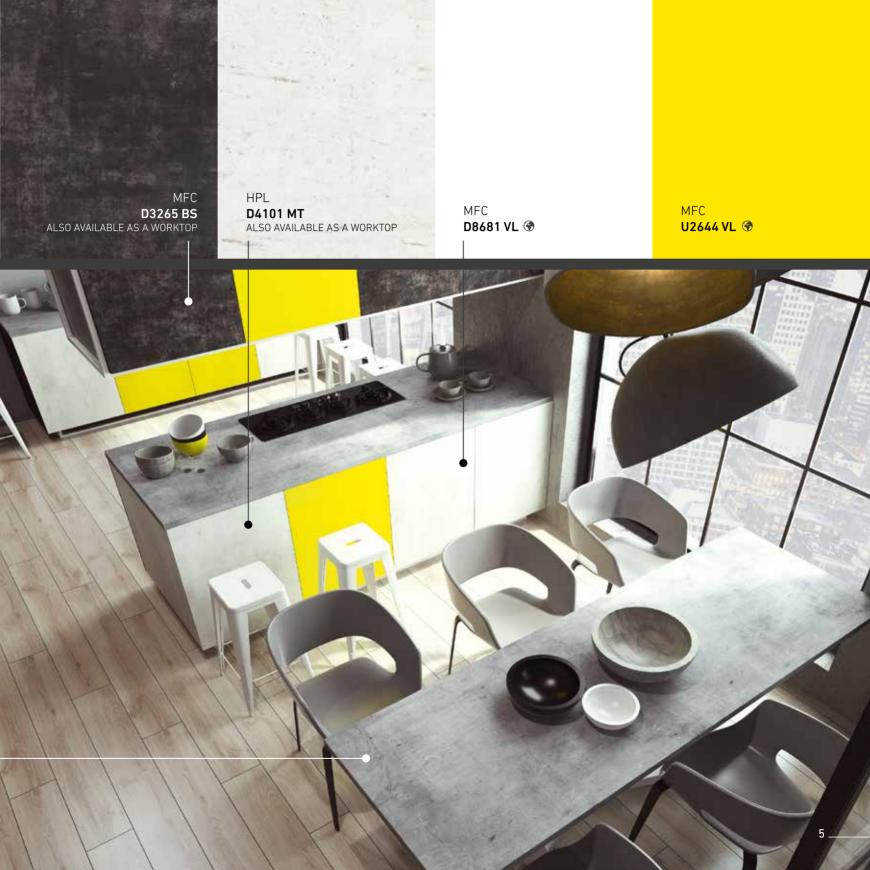

Decors marked with a globe are represented in the ONE WORLD Global melamine face boards collection.

All colours shown in this publication are only sample colours and should not be considered as original ones.

Additional accessories presented in this catalog are available on the website www.lilak.com.pl"

MFC **◈ D3053 VL**  MFC **D3261 VL** ③

CONCRETE

D1030 VL TRENDY CONCRETE

CONCRETE

D1043 BL ERA CONCRETE

MFC . **U570 VL** �

MFC **◈ U3826 VL**  MFC U120 VL ❖

MFC **D3806 OW** 

MFC **D3168 MX** 

WOOD

BORDEAUX BEECH