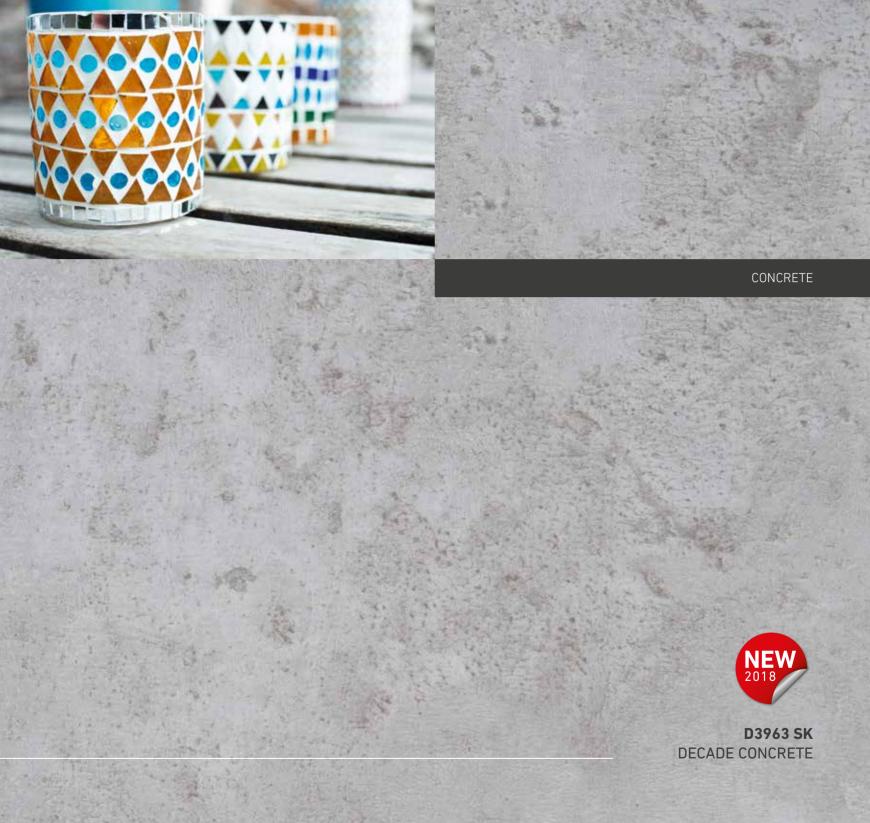

# WORKTOPS (NEW)

| DESIGN | TEXTURE |                      | LENGTH | PROFILE |
|--------|---------|----------------------|--------|---------|
| D3806  | ow      | BORDEAUX BEECH       | 4100   | R3      |
| D3807  | ow      | ZURICH BEECH         | 4100   | R3      |
| D3821  | ow      | STOCKHOLM OAK        | 4100   | R3      |
| D3822  | ow      | DUBLIN OAK           | 4100   | R3      |
| D3823  | ow      | NEW YORK OAK         | 4100   | R3      |
| D1045  | ow      | MODERN OAK - STAVE   | 4100   | R3      |
| D1035  | WG, OW  | ANCIENT OAK          | 4100   | R3      |
| D1036  | WG, OW  | EVERLASTING OAK      | 4100   | R3      |
| D1041  | WG, OW  | ETERNAL OAK          | 4100   | R3      |
| D1042  | WG      | SUMMER PINE          | 4100   | R3      |
| D1031  | MX      | AUTUMN PINE          | 4100   | R3      |
| D1040  | MX      | WINTER PINE          | 4100   | R3      |
| D1039  | ow      | MIDDAY WALNUT        | 4100   | R3      |
| D1030  | VL      | TRENDY CONCRETE      | 4100   | R3      |
| D3963  | SK      | DECADE CONCRETE      | 4100   | R3      |
| D1043  | BL      | ERA CONCRETE         | 4100   | R3      |
| D1038  | SK      | MILLENNIUM CONCRETE  | 4100   | R3      |
| D1037  | KM      | ANTIQUE STUCCO       | 4100   | R3      |
| D1044  | SK      | COPPER DAWN          | 4100   | R3      |
| D1032  | SK      | COPPER DUSK          | 4100   | R3      |
| D1033  | VL      | DECEMBER STONE LIGHT | 4100   | R3      |
| D1034  | VL      | DECEMBER STONE DARK  | 4100   | R3      |