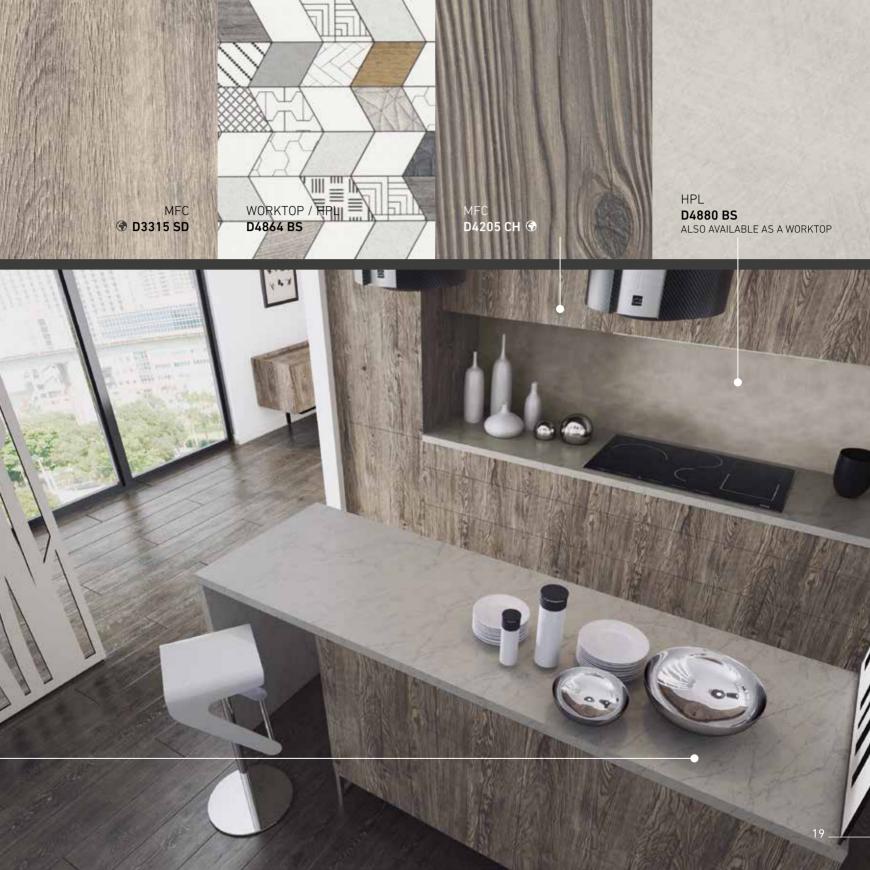

Sample photos show the atmosphere introduced by the new decor and the impact it has on the wellbeing of people spending time in properly designed interiors. Each new worktop is accompanied by interesting sets of furniture boards and HPL boards to help and inspire you to create your own ideas for interiors.

Decors marked with a globe are represented in the ONE WORLD Global melamine face boards collection.

All colours shown in this publication are only sample colours and should not be considered as original ones.