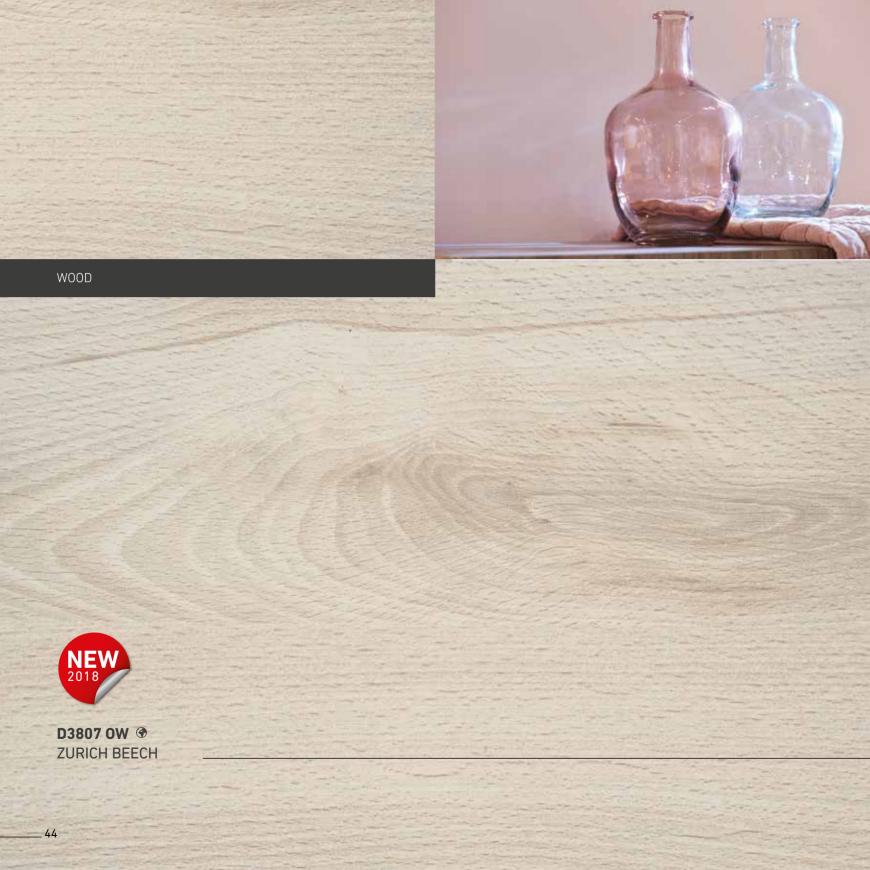

# WORKTOPS (NEW)

| DESIGN | TEXTURE |                      | LENGTH | PROFILE |
|--------|---------|----------------------|--------|---------|
| D3806  | ow      | BORDEAUX BEECH       | 4100   | R3      |
| D3807  | ow      | ZURICH BEECH         | 4100   | R3      |
| D3821  | ow      | STOCKHOLM OAK        | 4100   | R3      |
| D3822  | ow      | DUBLIN OAK           | 4100   | R3      |
| D3823  | ow      | NEW YORK OAK         | 4100   | R3      |
| D1045  | ow      | MODERN OAK - STAVE   | 4100   | R3      |
| D1035  | WG, OW  | ANCIENT OAK          | 4100   | R3      |
| D1036  | WG, OW  | EVERLASTING OAK      | 4100   | R3      |
| D1041  | WG, OW  | ETERNAL OAK          | 4100   | R3      |
| D1042  | WG      | SUMMER PINE          | 4100   | R3      |
| D1031  | MX      | AUTUMN PINE          | 4100   | R3      |
| D1040  | MX      | WINTER PINE          | 4100   | R3      |
| D1039  | ow      | MIDDAY WALNUT        | 4100   | R3      |
| D1030  | VL      | TRENDY CONCRETE      | 4100   | R3      |
| D3963  | SK      | DECADE CONCRETE      | 4100   | R3      |
| D1043  | BL      | ERA CONCRETE         | 4100   | R3      |
| D1038  | SK      | MILLENNIUM CONCRETE  | 4100   | R3      |
| D1037  | KM      | ANTIQUE STUCCO       | 4100   | R3      |
| D1044  | SK      | COPPER DAWN          | 4100   | R3      |
| D1032  | SK      | COPPER DUSK          | 4100   | R3      |
| D1033  | VL      | DECEMBER STONE LIGHT | 4100   | R3      |
| D1034  | VL      | DECEMBER STONE DARK  | 4100   | R3      |