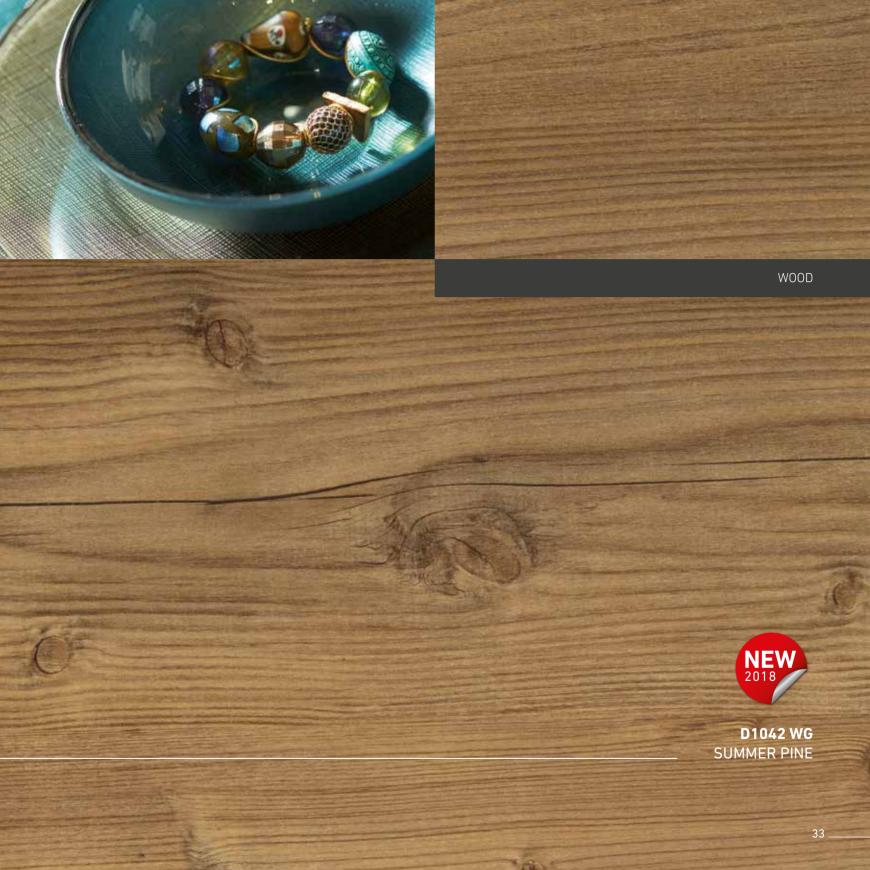

# WORKTOPS (NEW)

| DESIGN | TEXTURE |                      | LENGTH | PROFILE |
|--------|---------|----------------------|--------|---------|
| D3806  | ow      | BORDEAUX BEECH       | 4100   | R3      |
| D3807  | ow      | ZURICH BEECH         | 4100   | R3      |
| D3821  | ow      | STOCKHOLM OAK        | 4100   | R3      |
| D3822  | ow      | DUBLIN OAK           | 4100   | R3      |
| D3823  | ow      | NEW YORK OAK         | 4100   | R3      |
| D1045  | ow      | MODERN OAK - STAVE   | 4100   | R3      |
| D1035  | WG, OW  | ANCIENT OAK          | 4100   | R3      |
| D1036  | WG, OW  | EVERLASTING OAK      | 4100   | R3      |
| D1041  | WG, OW  | ETERNAL OAK          | 4100   | R3      |
| D1042  | WG      | SUMMER PINE          | 4100   | R3      |
| D1031  | MX      | AUTUMN PINE          | 4100   | R3      |
| D1040  | MX      | WINTER PINE          | 4100   | R3      |
| D1039  | ow      | MIDDAY WALNUT        | 4100   | R3      |
| D1030  | VL      | TRENDY CONCRETE      | 4100   | R3      |
| D3963  | SK      | DECADE CONCRETE      | 4100   | R3      |
| D1043  | BL      | ERA CONCRETE         | 4100   | R3      |
| D1038  | SK      | MILLENNIUM CONCRETE  | 4100   | R3      |
| D1037  | KM      | ANTIQUE STUCCO       | 4100   | R3      |
| D1044  | SK      | COPPER DAWN          | 4100   | R3      |
| D1032  | SK      | COPPER DUSK          | 4100   | R3      |
| D1033  | VL      | DECEMBER STONE LIGHT | 4100   | R3      |
| D1034  | VL      | DECEMBER STONE DARK  | 4100   | R3      |