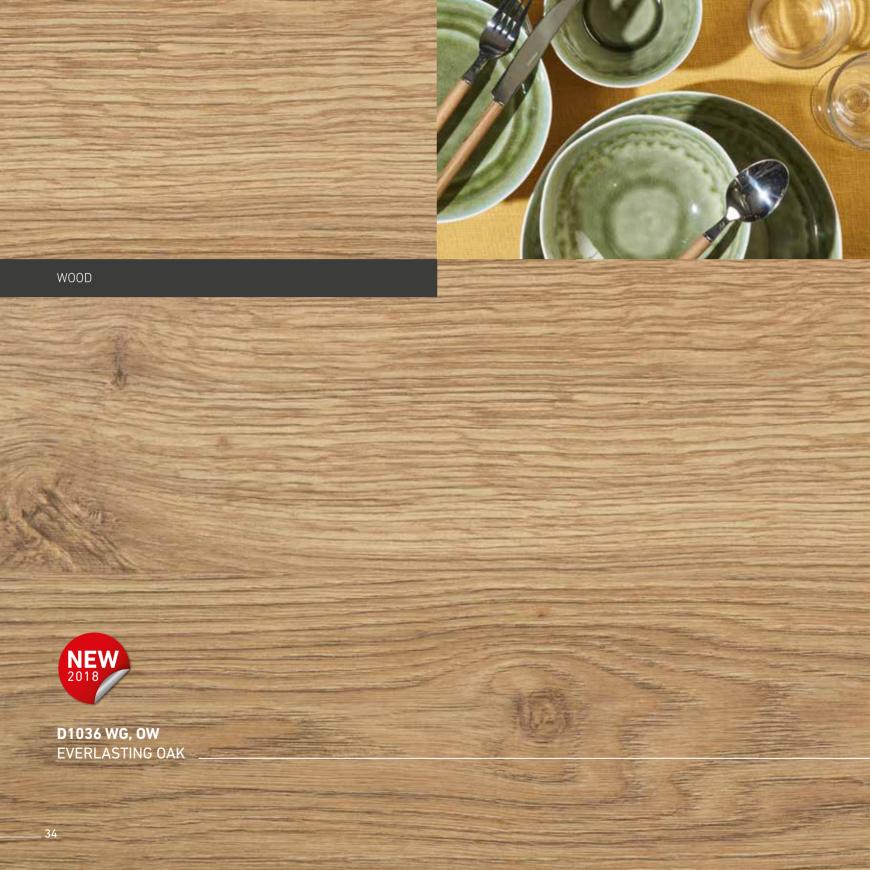

# WORKTOPS (NEW)

| DESIGN | TEXTURE |                      | LENGTH | PROFILE |
|--------|---------|----------------------|--------|---------|
| D3806  | ow      | BORDEAUX BEECH       | 4100   | R3      |
| D3807  | ow      | ZURICH BEECH         | 4100   | R3      |
| D3821  | ow      | STOCKHOLM OAK        | 4100   | R3      |
| D3822  | ow      | DUBLIN OAK           | 4100   | R3      |
| D3823  | ow      | NEW YORK OAK         | 4100   | R3      |
| D1045  | ow      | MODERN OAK - STAVE   | 4100   | R3      |
| D1035  | WG, OW  | ANCIENT OAK          | 4100   | R3      |
| D1036  | WG, OW  | EVERLASTING OAK      | 4100   | R3      |
| D1041  | WG, OW  | ETERNAL OAK          | 4100   | R3      |
| D1042  | WG      | SUMMER PINE          | 4100   | R3      |
| D1031  | MX      | AUTUMN PINE          | 4100   | R3      |
| D1040  | MX      | WINTER PINE          | 4100   | R3      |
| D1039  | ow      | MIDDAY WALNUT        | 4100   | R3      |
| D1030  | VL      | TRENDY CONCRETE      | 4100   | R3      |
| D3963  | SK      | DECADE CONCRETE      | 4100   | R3      |
| D1043  | BL      | ERA CONCRETE         | 4100   | R3      |
| D1038  | SK      | MILLENNIUM CONCRETE  | 4100   | R3      |
| D1037  | KM      | ANTIQUE STUCCO       | 4100   | R3      |
| D1044  | SK      | COPPER DAWN          | 4100   | R3      |
| D1032  | SK      | COPPER DUSK          | 4100   | R3      |
| D1033  | VL      | DECEMBER STONE LIGHT | 4100   | R3      |
| D1034  | VL      | DECEMBER STONE DARK  | 4100   | R3      |