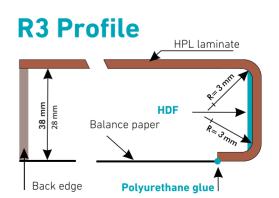

### UNIQUE PROPERTIES OF THE NEW WORKTOPS

Decors marked with this symbol have an antibacterial coating with the SANITIZED certificate.

All Worktops – New Decors 2018 have an antibacterial coating.

| THICKNES<br>(MM) | SIZE                               |                    |  |  |
|------------------|------------------------------------|--------------------|--|--|
|                  | 4100 x 600 mm                      | 4100 x 1200 mm*    |  |  |
|                  | one - side rounded                 | two - side rounded |  |  |
|                  | PACKAGING AND WEIGHT OF A PALLET** |                    |  |  |
| 38 mm            | 10 psc / 620 kg                    | 4 psc / 520 kg     |  |  |
| 28 mm*           | 10 psc / 440 kg                    | 4 psc / 390 kg     |  |  |