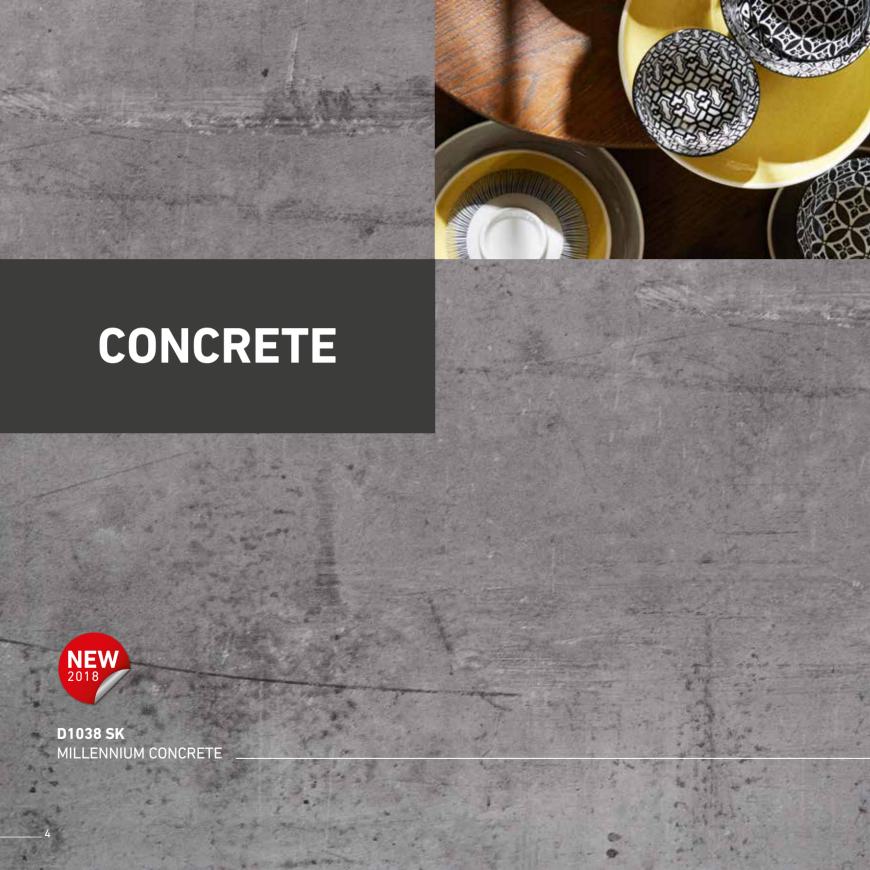

# WORKTOPS (NEW)

| DESIGN | TEXTURE |                      | LENGTH | PROFILE |
|--------|---------|----------------------|--------|---------|
| D3806  | ow      | BORDEAUX BEECH       | 4100   | R3      |
| D3807  | ow      | ZURICH BEECH         | 4100   | R3      |
| D3821  | ow      | STOCKHOLM OAK        | 4100   | R3      |
| D3822  | ow      | DUBLIN OAK           | 4100   | R3      |
| D3823  | ow      | NEW YORK OAK         | 4100   | R3      |
| D1045  | ow      | MODERN OAK - STAVE   | 4100   | R3      |
| D1035  | WG, OW  | ANCIENT OAK          | 4100   | R3      |
| D1036  | WG, OW  | EVERLASTING OAK      | 4100   | R3      |
| D1041  | WG, OW  | ETERNAL OAK          | 4100   | R3      |
| D1042  | WG      | SUMMER PINE          | 4100   | R3      |
| D1031  | MX      | AUTUMN PINE          | 4100   | R3      |
| D1040  | MX      | WINTER PINE          | 4100   | R3      |
| D1039  | ow      | MIDDAY WALNUT        | 4100   | R3      |
| D1030  | VL      | TRENDY CONCRETE      | 4100   | R3      |
| D3963  | SK      | DECADE CONCRETE      | 4100   | R3      |
| D1043  | BL      | ERA CONCRETE         | 4100   | R3      |
| D1038  | SK      | MILLENNIUM CONCRETE  | 4100   | R3      |
| D1037  | KM      | ANTIQUE STUCCO       | 4100   | R3      |
| D1044  | SK      | COPPER DAWN          | 4100   | R3      |
| D1032  | SK      | COPPER DUSK          | 4100   | R3      |
| D1033  | VL      | DECEMBER STONE LIGHT | 4100   | R3      |
| D1034  | VL      | DECEMBER STONE DARK  | 4100   | R3      |