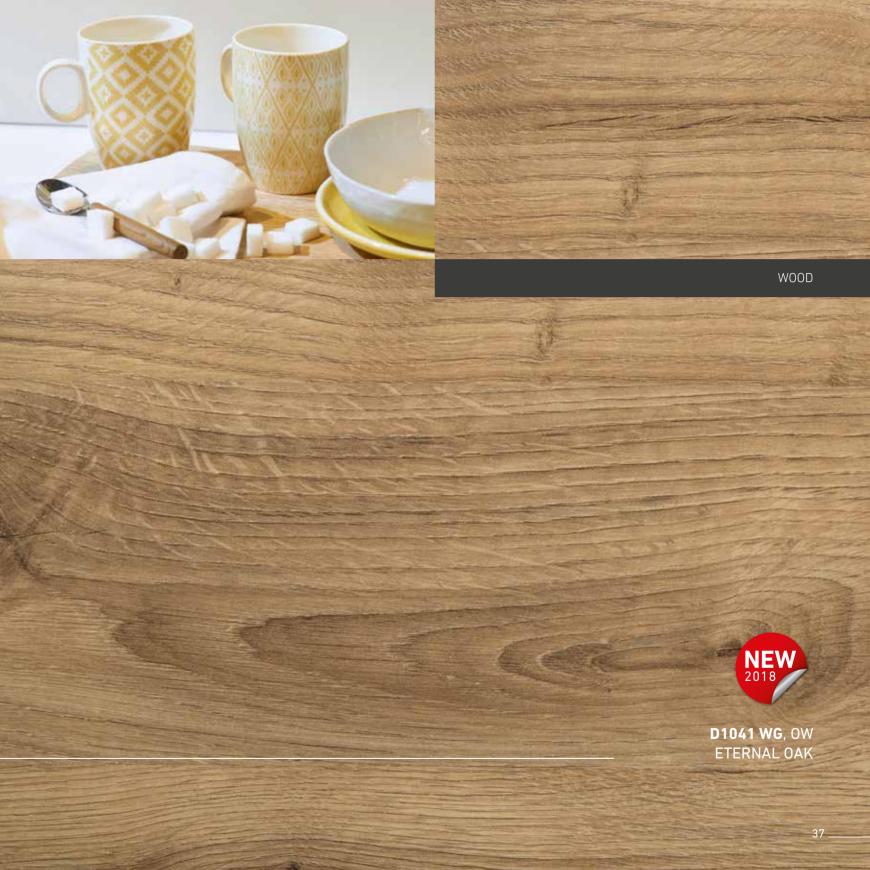

# WORKTOPS (NEW)

| DESIGN | TEXTURE |                      | LENGTH | PROFILE |
|--------|---------|----------------------|--------|---------|
| D3806  | ow      | BORDEAUX BEECH       | 4100   | R3      |
| D3807  | ow      | ZURICH BEECH         | 4100   | R3      |
| D3821  | ow      | STOCKHOLM OAK        | 4100   | R3      |
| D3822  | ow      | DUBLIN OAK           | 4100   | R3      |
| D3823  | ow      | NEW YORK OAK         | 4100   | R3      |
| D1045  | ow      | MODERN OAK - STAVE   | 4100   | R3      |
| D1035  | WG, OW  | ANCIENT OAK          | 4100   | R3      |
| D1036  | WG, OW  | EVERLASTING OAK      | 4100   | R3      |
| D1041  | WG, OW  | ETERNAL OAK          | 4100   | R3      |
| D1042  | WG      | SUMMER PINE          | 4100   | R3      |
| D1031  | MX      | AUTUMN PINE          | 4100   | R3      |
| D1040  | MX      | WINTER PINE          | 4100   | R3      |
| D1039  | ow      | MIDDAY WALNUT        | 4100   | R3      |
| D1030  | VL      | TRENDY CONCRETE      | 4100   | R3      |
| D3963  | SK      | DECADE CONCRETE      | 4100   | R3      |
| D1043  | BL      | ERA CONCRETE         | 4100   | R3      |
| D1038  | SK      | MILLENNIUM CONCRETE  | 4100   | R3      |
| D1037  | KM      | ANTIQUE STUCCO       | 4100   | R3      |
| D1044  | SK      | COPPER DAWN          | 4100   | R3      |
| D1032  | SK      | COPPER DUSK          | 4100   | R3      |
| D1033  | VL      | DECEMBER STONE LIGHT | 4100   | R3      |
| D1034  | VL      | DECEMBER STONE DARK  | 4100   | R3      |