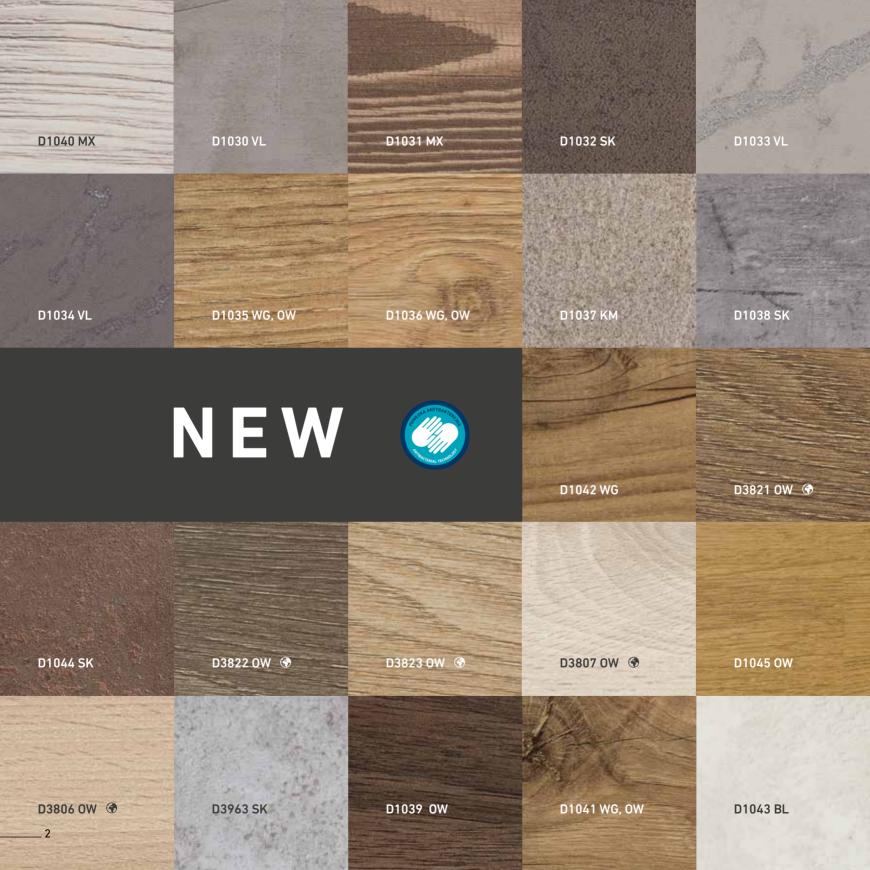

**NEW DECORS 2018**Worktops

# WORKTOPS (NEW)

| DESIGN | TEXTURE |                      | LENGTH | PROFILE |
|--------|---------|----------------------|--------|---------|
| D3806  | ow      | BORDEAUX BEECH       | 4100   | R3      |
| D3807  | ow      | ZURICH BEECH         | 4100   | R3      |
| D3821  | ow      | STOCKHOLM OAK        | 4100   | R3      |
| D3822  | ow      | DUBLIN OAK           | 4100   | R3      |
| D3823  | ow      | NEW YORK OAK         | 4100   | R3      |
| D1045  | ow      | MODERN OAK - STAVE   | 4100   | R3      |
| D1035  | WG, OW  | ANCIENT OAK          | 4100   | R3      |
| D1036  | WG, OW  | EVERLASTING OAK      | 4100   | R3      |
| D1041  | WG, OW  | ETERNAL OAK          | 4100   | R3      |
| D1042  | WG      | SUMMER PINE          | 4100   | R3      |
| D1031  | MX      | AUTUMN PINE          | 4100   | R3      |
| D1040  | MX      | WINTER PINE          | 4100   | R3      |
| D1039  | ow      | MIDDAY WALNUT        | 4100   | R3      |
| D1030  | VL      | TRENDY CONCRETE      | 4100   | R3      |
| D3963  | SK      | DECADE CONCRETE      | 4100   | R3      |
| D1043  | BL      | ERA CONCRETE         | 4100   | R3      |
| D1038  | SK      | MILLENNIUM CONCRETE  | 4100   | R3      |
| D1037  | KM      | ANTIQUE STUCCO       | 4100   | R3      |
| D1044  | SK      | COPPER DAWN          | 4100   | R3      |
| D1032  | SK      | COPPER DUSK          | 4100   | R3      |
| D1033  | VL      | DECEMBER STONE LIGHT | 4100   | R3      |
| D1034  | VL      | DECEMBER STONE DARK  | 4100   | R3      |