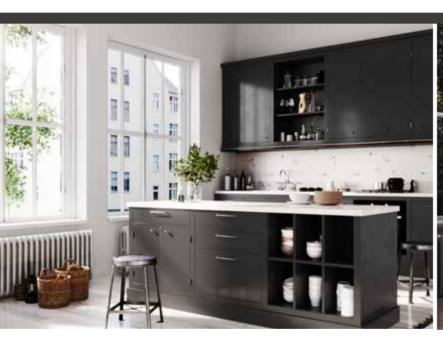

.



Try playing with colours and let them inspire you. Your imagination is the only limit.
What is most important is to be able to relax, enjoy ourselves and feel "at home" around them!

#### **HOW DOES LIGHT AFFECT COLOURS?**

Light plays an important role in the selection of colours. Its type and intensity influence our perception of various colours, making them seem more vibrant, subdued, warm or cool.

In rooms with windows facing east, colours seem brighter and warmer – in such interiors, you can safely opt for cooler tones of furniture or walls. North-facing windows will have the opposite effect, so in such interiors, it might be better to use warmer colours. Neutral colours will be perfect for rooms with windows facing west, and southerly exposure will make all colours look good.





Therefore, it is a good idea to test colours in different light and see the selected decors both in the sun and in the shade, at different times of day, and with different types of artificial light.

Interior lighting will significantly affect the way we perceive colours.

Below, you can see examples of the same decor (Worktop D1045 OW) in various lighting.







artificial light, cold

natural light artificial light, warm

51



### UNIQUE PROPERTIES OF THE NEW WORKTOPS

Decors marked with this symbol have an antibacterial coating with the SANITIZED certificate.

All Worktops – New Decors 2018 have an antibacterial coating.



| THICKNES<br>(MM) | SIZE                               |                    |  |  |
|------------------|------------------------------------|-----------------