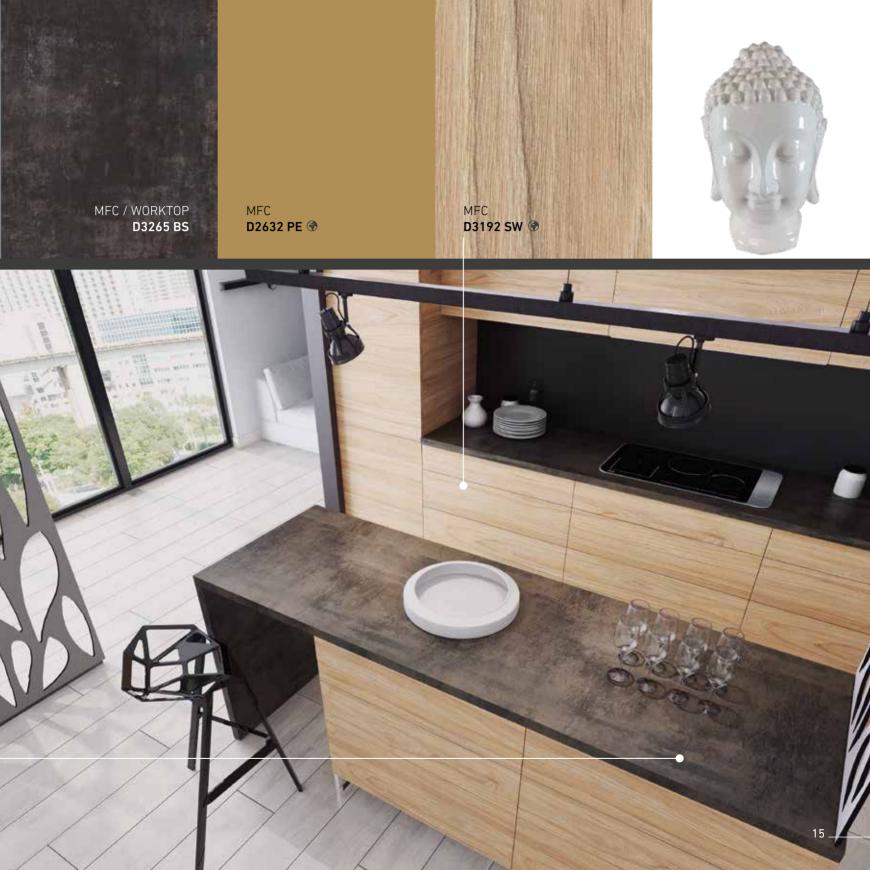

Sample photos show the atmosphere introduced by the new decor and the impact it has on the wellbeing of people spending time in properly designed interiors. Each new worktop is accompanied by interesting sets of furniture boards and HPL boards to help and inspire you to create your own ideas for interiors.

MFC **◈ U3826 VL**  MFC U120 VL ❖

MFC **D3806 OW** 

MFC **D3168 MX** 

WOOD

BORDEAUX BEECH