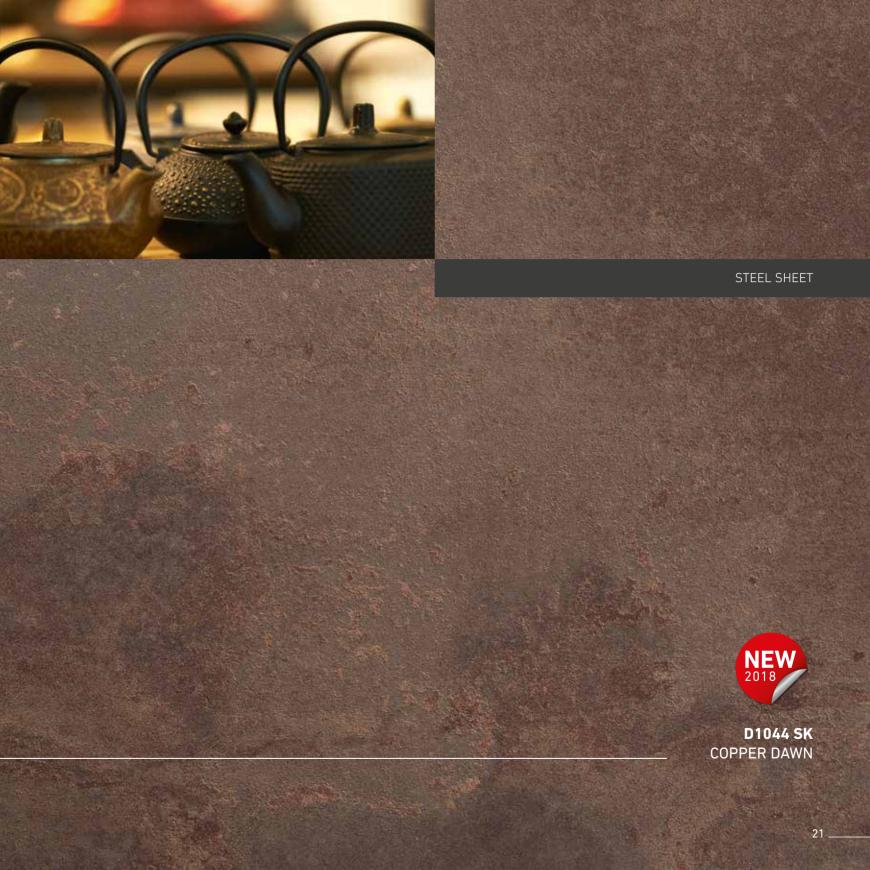

# WORKTOPS (NEW)

| DESIGN | TEXTURE |                      | LENGTH | PROFILE |
|--------|---------|----------------------|--------|---------|
| D3806  | ow      | BORDEAUX BEECH       | 4100   | R3      |
| D3807  | ow      | ZURICH BEECH         | 4100   | R3      |
| D3821  | ow      | STOCKHOLM OAK        | 4100   | R3      |
| D3822  | ow      | DUBLIN OAK           | 4100   | R3      |
| D3823  | ow      | NEW YORK OAK         | 4100   | R3      |
| D1045  | ow      | MODERN OAK - STAVE   | 4100   | R3      |
| D1035  | WG, OW  | ANCIENT OAK          | 4100   | R3      |
| D1036  | WG, OW  | EVERLASTING OAK      | 4100   | R3      |
| D1041  | WG, OW  | ETERNAL OAK          | 4100   | R3      |
| D1042  | WG      | SUMMER PINE          | 4100   | R3      |
| D1031  | MX      | AUTUMN PINE          | 4100   | R3      |
| D1040  | MX      | WINTER PINE          | 4100   | R3      |
| D1039  | ow      | MIDDAY WALNUT        | 4100   | R3      |
| D1030  | VL      | TRENDY CONCRETE      | 4100   | R3      |
| D3963  | SK      | DECADE CONCRETE      | 4100   | R3      |
| D1043  | BL      | ERA CONCRETE         | 4100   | R3      |
| D1038  | SK      | MILLENNIUM CONCRETE  | 4100   | R3      |
| D1037  | KM      | ANTIQUE STUCCO       | 4100   | R3      |
| D1044  | SK      | COPPER DAWN          | 4100   | R3      |
| D1032  | SK      | COPPER DUSK          | 4100   | R3      |
| D1033  | VL      | DECEMBER STONE LIGHT | 4100   | R3      |
| D1034  | VL      | DECEMBER STONE DARK  | 4100   | R3      |