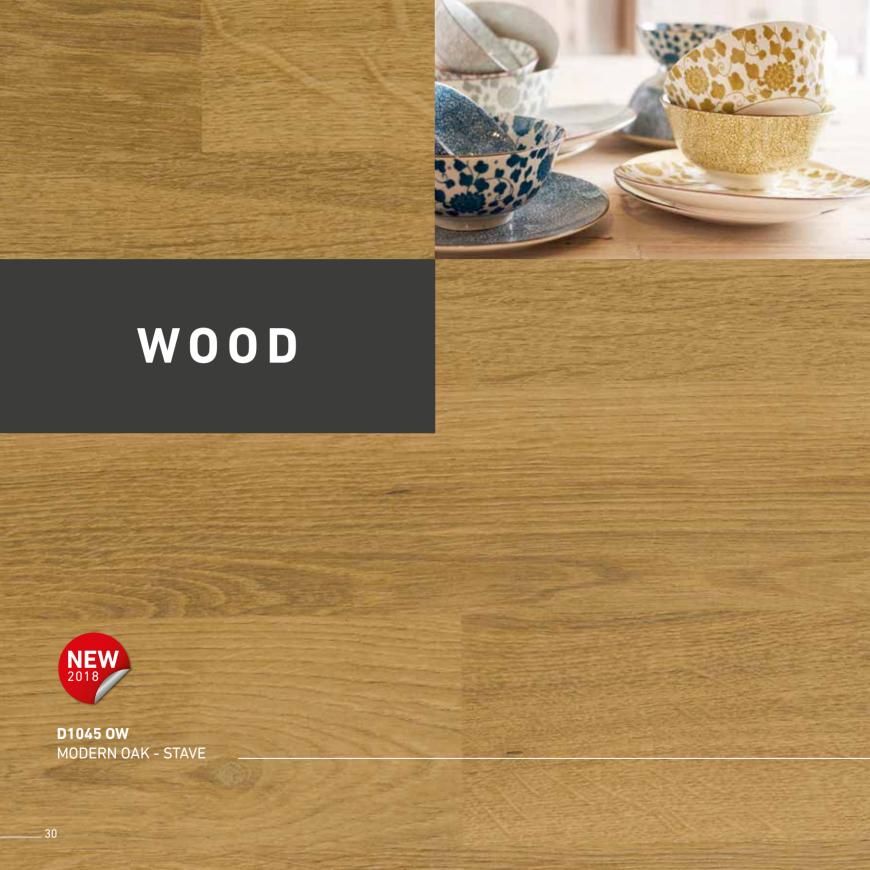

# WORKTOPS (NEW)

| DESIGN | TEXTURE |                      | LENGTH | PROFILE |
|--------|---------|----------------------|--------|---------|
| D3806  | ow      | BORDEAUX BEECH       | 4100   | R3      |
| D3807  | ow      | ZURICH BEECH         | 4100   | R3      |
| D3821  | ow      | STOCKHOLM OAK        | 4100   | R3      |
| D3822  | ow      | DUBLIN OAK           | 4100   | R3      |
| D3823  | ow      | NEW YORK OAK         | 4100   | R3      |
| D1045  | ow      | MODERN OAK - STAVE   | 4100   | R3      |
| D1035  | WG, OW  | ANCIENT OAK          | 4100   | R3      |
| D1036  | WG, OW  | EVERLASTING OAK      | 4100   | R3      |
| D1041  | WG, OW  | ETERNAL OAK          | 4100   | R3      |
| D1042  | WG      | SUMMER PINE          | 4100   | R3      |
| D1031  | MX      | AUTUMN PINE          | 4100   | R3      |
| D1040  | MX      | WINTER PINE          | 4100   | R3      |
| D1039  | ow      | MIDDAY WALNUT        | 4100   | R3      |
| D1030  | VL      | TRENDY CONCRETE      | 4100   | R3      |
| D3963  | SK      | DECADE CONCRETE      | 4100   | R3      |
| D1043  | BL      | ERA CONCRETE         | 4100   | R3      |
| D1038  | SK      | MILLENNIUM CONCRETE  | 4100   | R3      |
| D1037  | KM      | ANTIQUE STUCCO       | 4100   | R3      |
| D1044  | SK      | COPPER DAWN          | 4100   | R3      |
| D1032  | SK      | COPPER DUSK          | 4100   | R3      |
| D1033  | VL      | DECEMBER STONE LIGHT | 4100   | R3      |
| D1034  | VL      | DECEMBER STONE DARK  | 4100   | R3      |