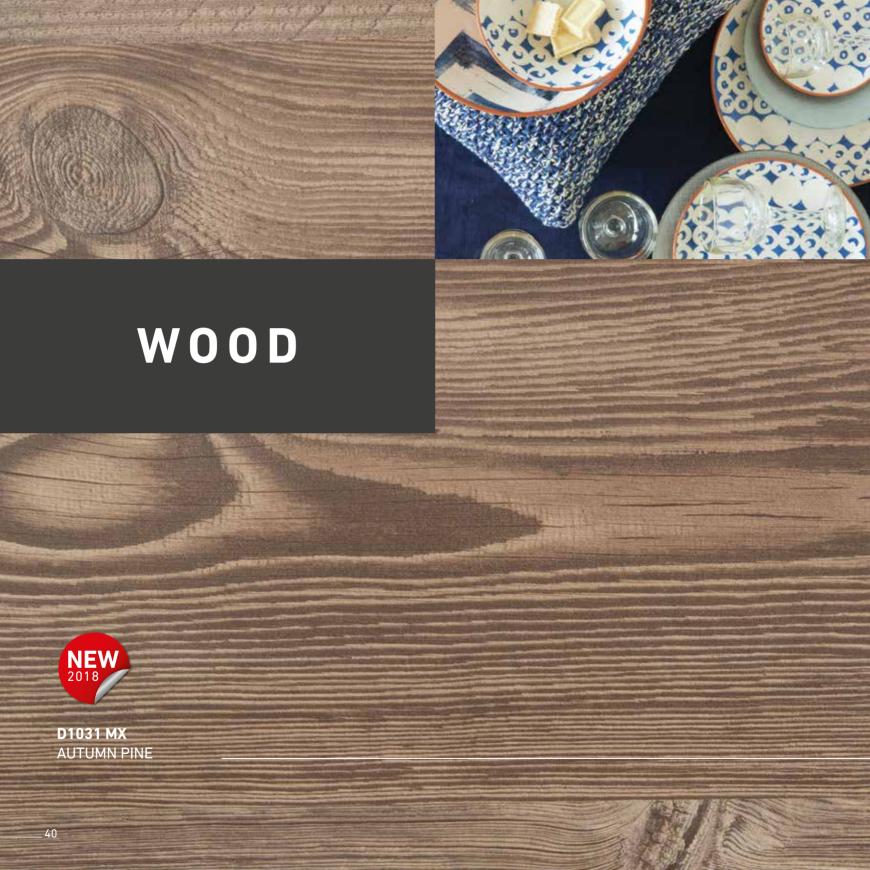

# WORKTOPS (NEW)

| DESIGN | TEXTURE |                      | LENGTH | PROFILE |
|--------|---------|----------------------|--------|---------|
| D3806  | ow      | BORDEAUX BEECH       | 4100   | R3      |
| D3807  | ow      | ZURICH BEECH         | 4100   | R3      |
| D3821  | ow      | STOCKHOLM OAK        | 4100   | R3      |
| D3822  | ow      | DUBLIN OAK           | 4100   | R3      |
| D3823  | ow      | NEW YORK OAK         | 4100   | R3      |
| D1045  | ow      | MODERN OAK - STAVE   | 4100   | R3      |
| D1035  | WG, OW  | ANCIENT OAK          | 4100   | R3      |
| D1036  | WG, OW  | EVERLASTING OAK      | 4100   | R3      |
| D1041  | WG, OW  | ETERNAL OAK          | 4100   | R3      |
| D1042  | WG      | SUMMER PINE          | 4100   | R3      |
| D1031  | MX      | AUTUMN PINE          | 4100   | R3      |
| D1040  | MX      | WINTER PINE          | 4100   | R3      |
| D1039  | ow      | MIDDAY WALNUT        | 4100   | R3      |
| D1030  | VL      | TRENDY CONCRETE      | 4100   | R3      |
| D3963  | SK      | DECADE CONCRETE      | 4100   | R3      |
| D1043  | BL      | ERA CONCRETE         | 4100   | R3      |
| D1038  | SK      | MILLENNIUM CONCRETE  | 4100   | R3      |
| D1037  | KM      | ANTIQUE STUCCO       | 4100   | R3      |
| D1044  | SK      | COPPER DAWN          | 4100   | R3      |
| D1032  | SK      | COPPER DUSK          | 4100   | R3      |
| D1033  | VL      | DECEMBER STONE LIGHT | 4100   | R3      |
| D1034  | VL      | DECEMBER STONE DARK  | 4100   | R3      |