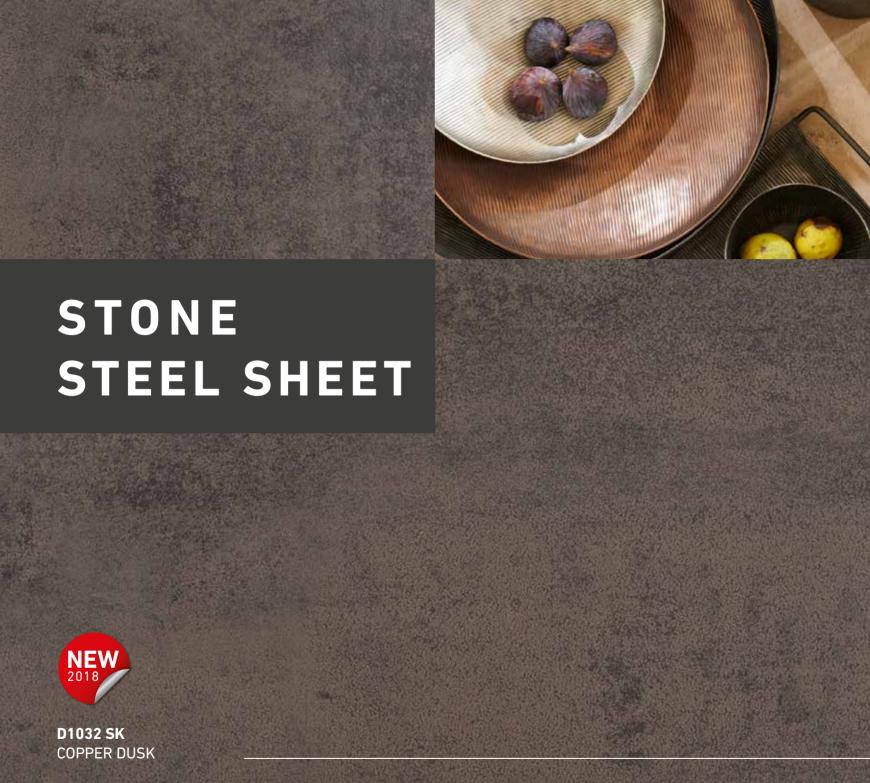

# WORKTOPS (NEW)

| DESIGN | TEXTURE |                      | LENGTH | PROFILE |
|--------|---------|----------------------|--------|---------|
| D3806  | ow      | BORDEAUX BEECH       | 4100   | R3      |
| D3807  | ow      | ZURICH BEECH         | 4100   | R3      |
| D3821  | ow      | STOCKHOLM OAK        | 4100   | R3      |
| D3822  | ow      | DUBLIN OAK           | 4100   | R3      |
| D3823  | ow      | NEW YORK OAK         | 4100   | R3      |
| D1045  | ow      | MODERN OAK - STAVE   | 4100   | R3      |
| D1035  | WG, OW  | ANCIENT OAK          | 4100   | R3      |
| D1036  | WG, OW  | EVERLASTING OAK      | 4100   | R3      |
| D1041  | WG, OW  | ETERNAL OAK          | 4100   | R3      |
| D1042  | WG      | SUMMER PINE          | 4100   | R3      |
| D1031  | MX      | AUTUMN PINE          | 4100   | R3      |
| D1040  | MX      | WINTER PINE          | 4100   | R3      |
| D1039  | ow      | MIDDAY WALNUT        | 4100   | R3      |
| D1030  | VL      | TRENDY CONCRETE      | 4100   | R3      |
| D3963  | SK      | DECADE CONCRETE      | 4100   | R3      |
| D1043  | BL      | ERA CONCRETE         | 4100   | R3      |
| D1038  | SK      | MILLENNIUM CONCRETE  | 4100   | R3      |
| D1037  | KM      | ANTIQUE STUCCO       | 4100   | R3      |
| D1044  | SK      | COPPER DAWN          | 4100   | R3      |
| D1032  | SK      | COPPER DUSK          | 4100   | R3      |
| D1033  | VL      | DECEMBER STONE LIGHT | 4100   | R3      |
| D1034  | VL      | DECEMBER STONE DARK  | 4100   | R3      |