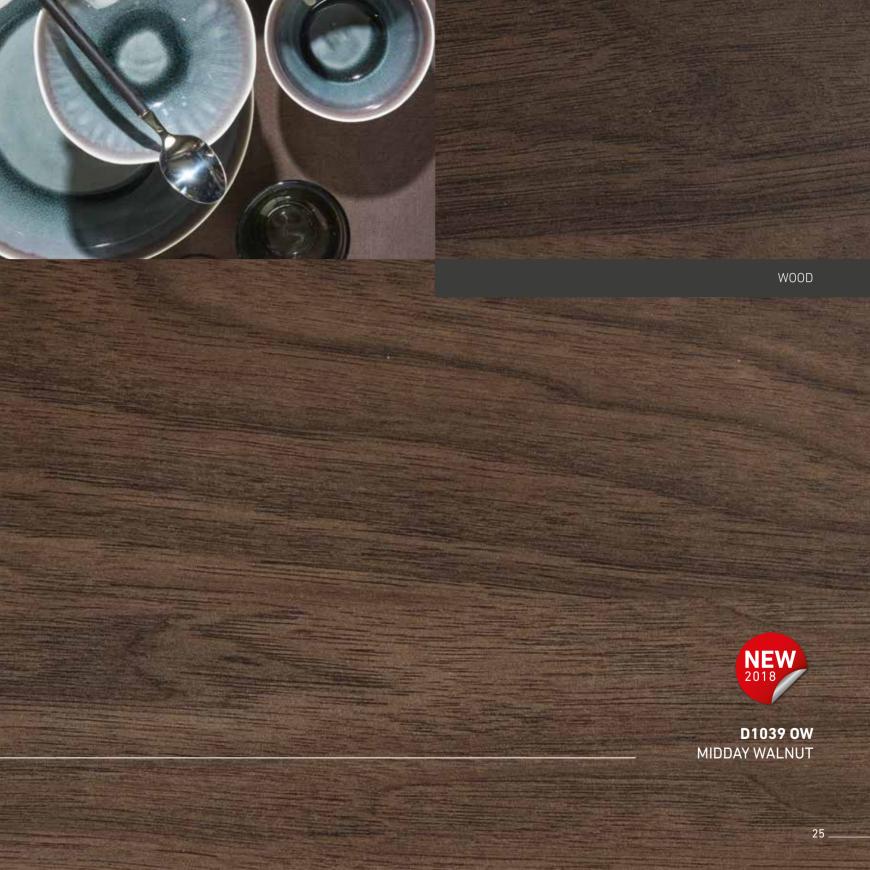

# WORKTOPS (NEW)

| DESIGN | TEXTURE |                      | LENGTH | PROFILE |
|--------|---------|----------------------|--------|---------|
| D3806  | ow      | BORDEAUX BEECH       | 4100   | R3      |
| D3807  | ow      | ZURICH BEECH         | 4100   | R3      |
| D3821  | ow      | STOCKHOLM OAK        | 4100   | R3      |
| D3822  | ow      | DUBLIN OAK           | 4100   | R3      |
| D3823  | ow      | NEW YORK OAK         | 4100   | R3      |
| D1045  | ow      | MODERN OAK - STAVE   | 4100   | R3      |
| D1035  | WG, OW  | ANCIENT OAK          | 4100   | R3      |
| D1036  | WG, OW  | EVERLASTING OAK      | 4100   | R3      |
| D1041  | WG, OW  | ETERNAL OAK          | 4100   | R3      |
| D1042  | WG      | SUMMER PINE          | 4100   | R3      |
| D1031  | MX      | AUTUMN PINE          | 4100   | R3      |
| D1040  | MX      | WINTER PINE          | 4100   | R3      |
| D1039  | ow      | MIDDAY WALNUT        | 4100   | R3      |
| D1030  | VL      | TRENDY CONCRETE      | 4100   | R3      |
| D3963  | SK      | DECADE CONCRETE      | 4100   | R3      |
| D1043  | BL      | ERA CONCRETE         | 4100   | R3      |
| D1038  | SK      | MILLENNIUM CONCRETE  | 4100   | R3      |
| D1037  | KM      | ANTIQUE STUCCO       | 4100   | R3      |
| D1044  | SK      | COPPER DAWN          | 4100   | R3      |
| D1032  | SK      | COPPER DUSK          | 4100   | R3      |
| D1033  | VL      | DECEMBER STONE LIGHT | 4100   | R3      |
| D1034  | VL      | DECEMBER STONE DARK  | 4100   | R3      |