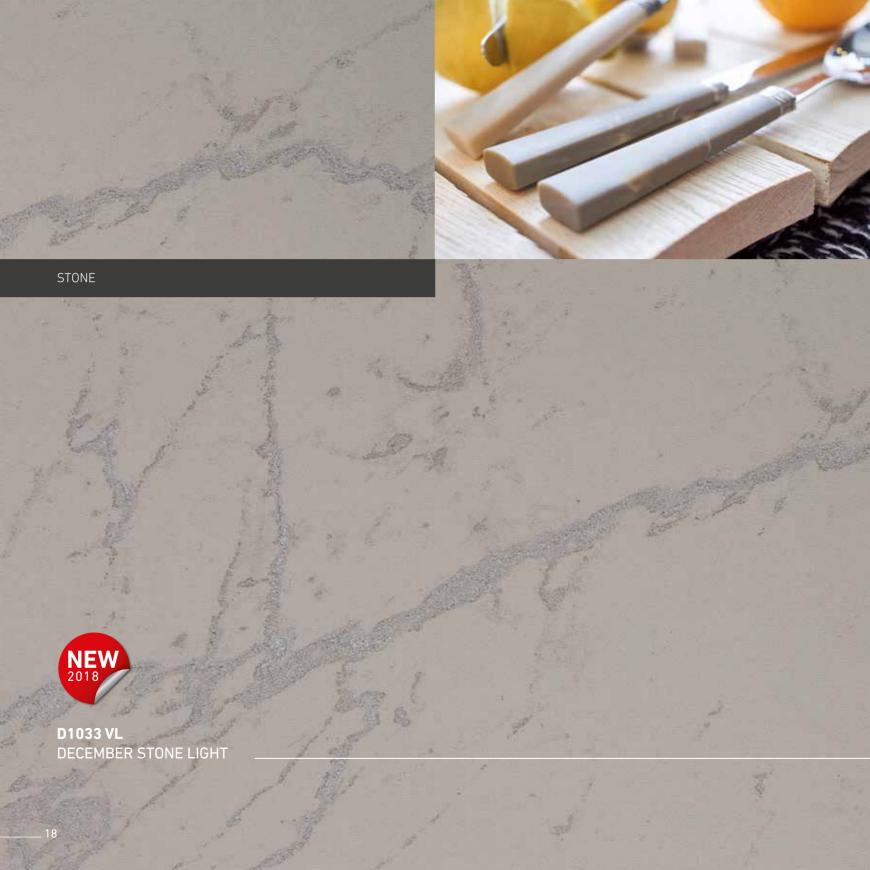

# WORKTOPS (NEW)

| DESIGN | TEXTURE |                      | LENGTH | PROFILE |
|--------|---------|----------------------|--------|---------|
| D3806  | ow      | BORDEAUX BEECH       | 4100   | R3      |
| D3807  | ow      | ZURICH BEECH         | 4100   | R3      |
| D3821  | ow      | STOCKHOLM OAK        | 4100   | R3      |
| D3822  | ow      | DUBLIN OAK           | 4100   | R3      |
| D3823  | ow      | NEW YORK OAK         | 4100   | R3      |
| D1045  | ow      | MODERN OAK - STAVE   | 4100   | R3      |
| D1035  | WG, OW  | ANCIENT OAK          | 4100   | R3      |
| D1036  | WG, OW  | EVERLASTING OAK      | 4100   | R3      |
| D1041  | WG, OW  | ETERNAL OAK          | 4100   | R3      |
| D1042  | WG      | SUMMER PINE          | 4100   | R3      |
| D1031  | MX      | AUTUMN PINE          | 4100   | R3      |
| D1040  | MX      | WINTER PINE          | 4100   | R3      |
| D1039  | ow      | MIDDAY WALNUT        | 4100   | R3      |
| D1030  | VL      | TRENDY CONCRETE      | 4100   | R3      |
| D3963  | SK      | DECADE CONCRETE      | 4100   | R3      |
| D1043  | BL      | ERA CONCRETE         | 4100   | R3      |
| D1038  | SK      | MILLENNIUM CONCRETE  | 4100   | R3      |
| D1037  | KM      | ANTIQUE STUCCO       | 4100   | R3      |
| D1044  | SK      | COPPER DAWN          | 4100   | R3      |
| D1032  | SK      | COPPER DUSK          | 4100   | R3      |
| D1033  | VL      | DECEMBER STONE LIGHT | 4100   | R3      |
| D1034  | VL      | DECEMBER STONE DARK  | 4100   | R3      |