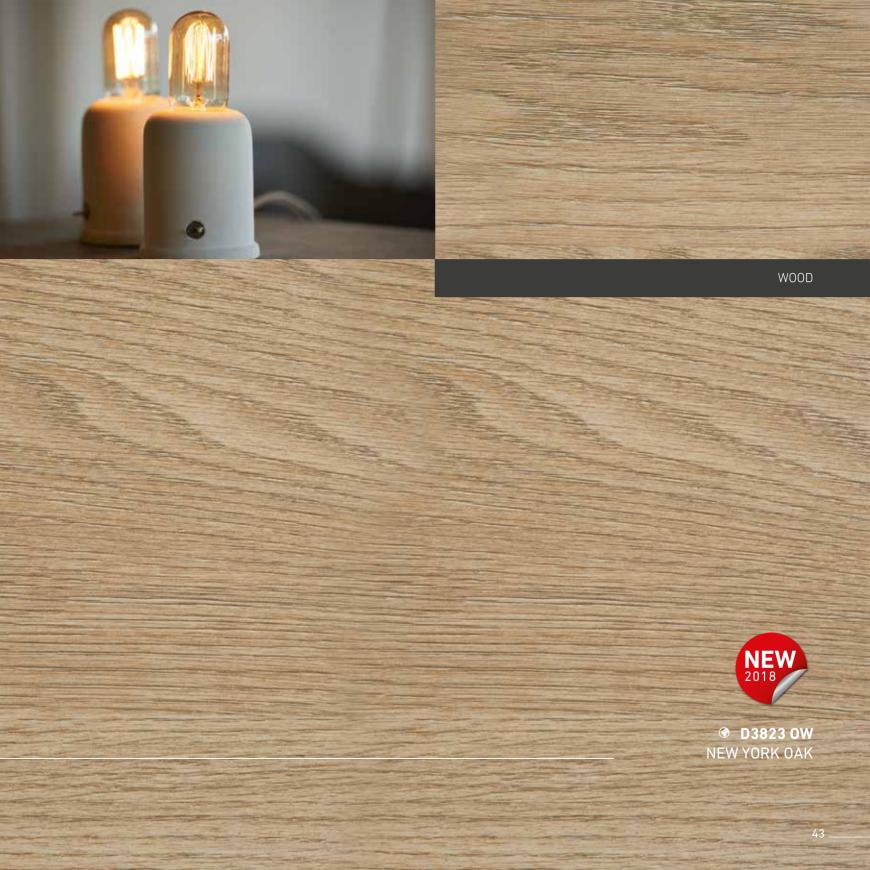

# WORKTOPS (NEW)

| DESIGN | TEXTURE |                      | LENGTH | PROFILE |
|--------|---------|----------------------|--------|---------|
| D3806  | ow      | BORDEAUX BEECH       | 4100   | R3      |
| D3807  | ow      | ZURICH BEECH         | 4100   | R3      |
| D3821  | ow      | STOCKHOLM OAK        | 4100   | R3      |
| D3822  | ow      | DUBLIN OAK           | 4100   | R3      |
| D3823  | ow      | NEW YORK OAK         | 4100   | R3      |
| D1045  | ow      | MODERN OAK - STAVE   | 4100   | R3      |
| D1035  | WG, OW  | ANCIENT OAK          | 4100   | R3      |
| D1036  | WG, OW  | EVERLASTING OAK      | 4100   | R3      |
| D1041  | WG, OW  | ETERNAL OAK          | 4100   | R3      |
| D1042  | WG      | SUMMER PINE          | 4100   | R3      |
| D1031  | MX      | AUTUMN PINE          | 4100   | R3      |
| D1040  | MX      | WINTER PINE          | 4100   | R3      |
| D1039  | ow      | MIDDAY WALNUT        | 4100   | R3      |
| D1030  | VL      | TRENDY CONCRETE      | 4100   | R3      |
| D3963  | SK      | DECADE CONCRETE      | 4100   | R3      |
| D1043  | BL      | ERA CONCRETE         | 4100   | R3      |
| D1038  | SK      | MILLENNIUM CONCRETE  | 4100   | R3      |
| D1037  | KM      | ANTIQUE STUCCO       | 4100   | R3      |
| D1044  | SK      | COPPER DAWN          | 4100   | R3      |
| D1032  | SK      | COPPER DUSK          | 4100   | R3      |
| D1033  | VL      | DECEMBER STONE LIGHT | 4100   | R3      |
| D1034  | VL      | DECEMBER STONE DARK  | 4100   | R3      |