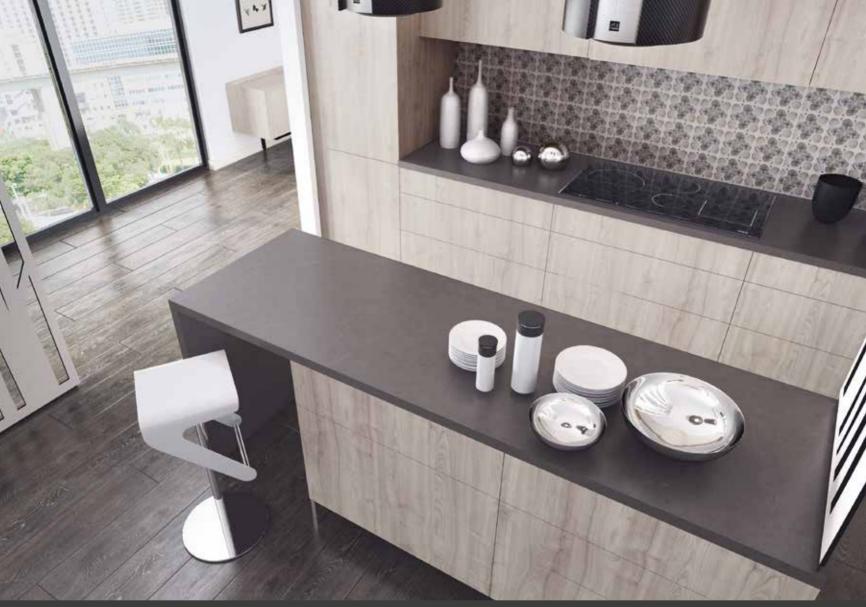

## Life revolves around the WORKTOP!

We are presenting **22 new worktop designs** which will inspire you to create a truly unique kitchen. Their colours and textures reflect both nature and the urban landscape to perfectly complement modern lifestyle. Exceptional properties of the worktops will turn the everyday preparation of meals into real pleasure.

Sample photos show the atmosphere introduced by the new decor and the impact it has on the wellbeing of people spending time in properly designed interiors. Each new worktop is accompanied by interesting sets of furniture boards and HPL boards to help and inspire you to create your own ideas for interiors.

### UNIQUE PROPERTIES OF THE NEW WORKTOPS

Decors marked with this symbol have an antibacterial coating with the SANITIZED certificate.

All Worktops – New Decors 2018 have an antibacterial coating.

| THICKNES<br>(MM) | SIZE                               |                    |  |  |
|------------------|------------------------------------|--------------------|--|--|
|                  | 4100 x 600 mm                      | 4100 x 1200 mm*    |  |  |
|                  | one - side rounded                 | two - side rounded |  |  |
|                  | PACKAGING AND WEIGHT OF A PALLET** |                    |  |  |
| 38 mm            | 10 psc / 620 kg                    | 4 psc / 520 kg     |  |  |
| 28 mm*           | 10 psc / 440 kg                    | 4 psc / 390 kg     |  |  |