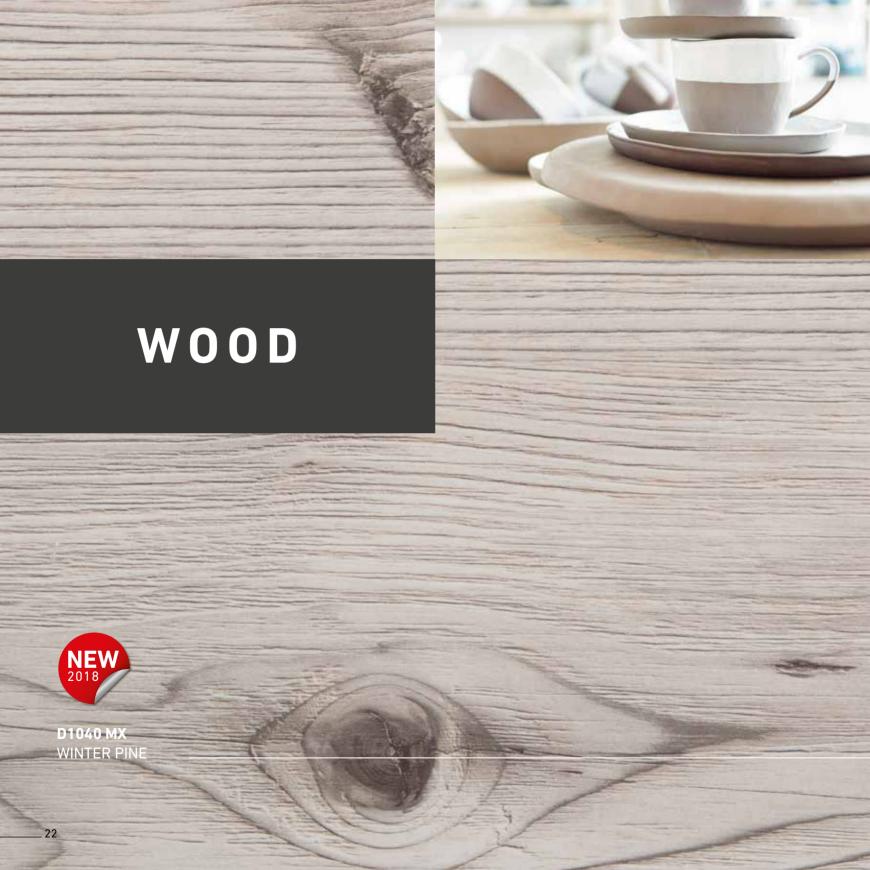

# WORKTOPS (NEW)

| DESIGN | TEXTURE |                      | LENGTH | PROFILE |
|--------|---------|----------------------|--------|---------|
| D3806  | ow      | BORDEAUX BEECH       | 4100   | R3      |
| D3807  | ow      | ZURICH BEECH         | 4100   | R3      |
| D3821  | ow      | STOCKHOLM OAK        | 4100   | R3      |
| D3822  | ow      | DUBLIN OAK           | 4100   | R3      |
| D3823  | ow      | NEW YORK OAK         | 4100   | R3      |
| D1045  | ow      | MODERN OAK - STAVE   | 4100   | R3      |
| D1035  | WG, OW  | ANCIENT OAK          | 4100   | R3      |
| D1036  | WG, OW  | EVERLASTING OAK      | 4100   | R3      |
| D1041  | WG, OW  | ETERNAL OAK          | 4100   | R3      |
| D1042  | WG      | SUMMER PINE          | 4100   | R3      |
| D1031  | MX      | AUTUMN PINE          | 4100   | R3      |
| D1040  | MX      | WINTER PINE          | 4100   | R3      |
| D1039  | ow      | MIDDAY WALNUT        | 4100   | R3      |
| D1030  | VL      | TRENDY CONCRETE      | 4100   | R3      |
| D3963  | SK      | DECADE CONCRETE      | 4100   | R3      |
| D1043  | BL      | ERA CONCRETE         | 4100   | R3      |
| D1038  | SK      | MILLENNIUM CONCRETE  | 4100   | R3      |
| D1037  | KM      | ANTIQUE STUCCO       | 4100   | R3      |
| D1044  | SK      | COPPER DAWN          | 4100   | R3      |
| D1032  | SK      | COPPER DUSK          | 4100   | R3      |
| D1033  | VL      | DECEMBER STONE LIGHT | 4100   | R3      |
| D1034  | VL      | DECEMBER STONE DARK  | 4100   | R3      |