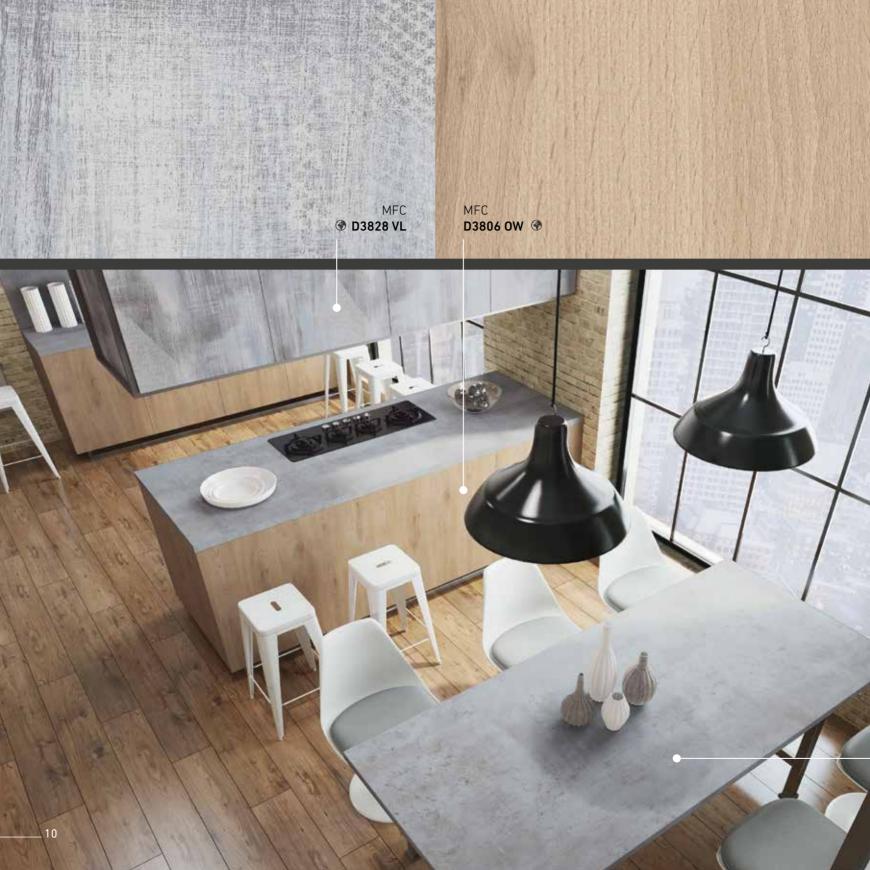

Sample photos show the atmosphere introduced by the new decor and the impact it has on the wellbeing of people spending time in properly designed interiors. Each new worktop is accompanied by interesting sets of furniture boards and HPL boards to help and inspire you to create your own ideas for interiors.

Decors marked with a globe are represented in the ONE WORLD Global melamine face boards collection.

All colours shown in this publication are only sample colours and should not be considered as original ones.

MFC **◈ U3826 VL**  MFC U120 VL ❖

MFC **D3806 OW** 

MFC **D3168 MX** 

WOOD

BORDEAUX BEECH