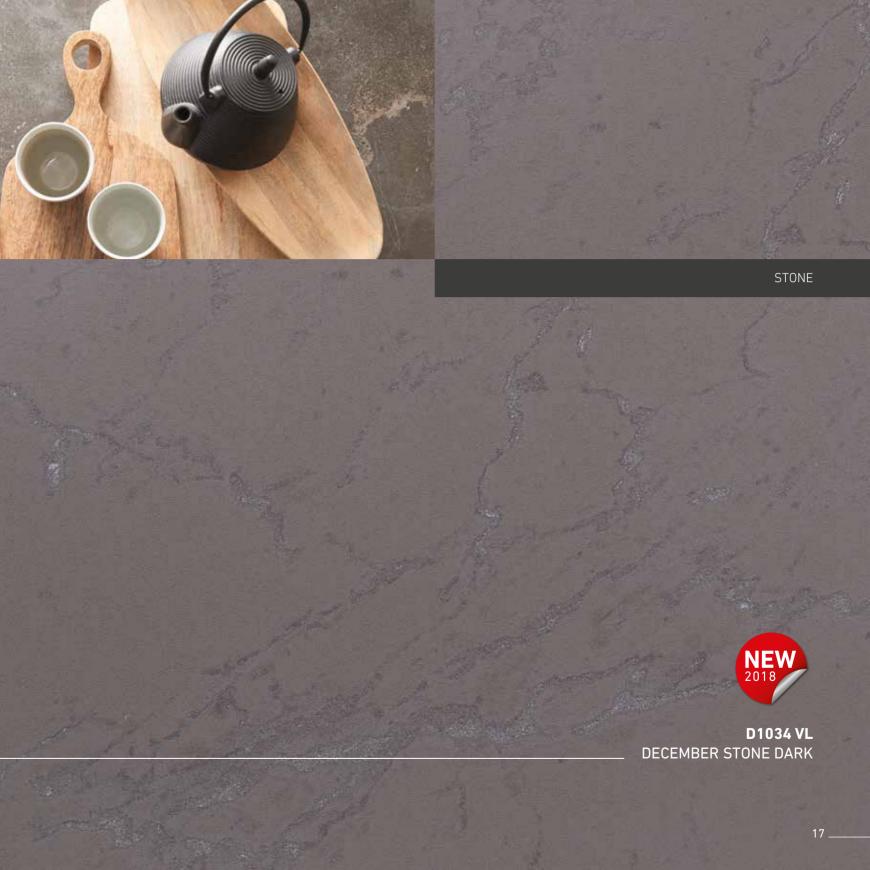

# WORKTOPS (NEW)

| DESIGN | TEXTURE |                      | LENGTH | PROFILE |
|--------|---------|----------------------|--------|---------|
| D3806  | ow      | BORDEAUX BEECH       | 4100   | R3      |
| D3807  | ow      | ZURICH BEECH         | 4100   | R3      |
| D3821  | ow      | STOCKHOLM OAK        | 4100   | R3      |
| D3822  | ow      | DUBLIN OAK           | 4100   | R3      |
| D3823  | ow      | NEW YORK OAK         | 4100   | R3      |
| D1045  | ow      | MODERN OAK - STAVE   | 4100   | R3      |
| D1035  | WG, OW  | ANCIENT OAK          | 4100   | R3      |
| D1036  | WG, OW  | EVERLASTING OAK      | 4100   | R3      |
| D1041  | WG, OW  | ETERNAL OAK          | 4100   | R3      |
| D1042  | WG      | SUMMER PINE          | 4100   | R3      |
| D1031  | MX      | AUTUMN PINE          | 4100   | R3      |
| D1040  | MX      | WINTER PINE          | 4100   | R3      |
| D1039  | ow      | MIDDAY WALNUT        | 4100   | R3      |
| D1030  | VL      | TRENDY CONCRETE      | 4100   | R3      |
| D3963  | SK      | DECADE CONCRETE      | 4100   | R3      |
| D1043  | BL      | ERA CONCRETE         | 4100   | R3      |
| D1038  | SK      | MILLENNIUM CONCRETE  | 4100   | R3      |
| D1037  | KM      | ANTIQUE STUCCO       | 4100   | R3      |
| D1044  | SK      | COPPER DAWN          | 4100   | R3      |
| D1032  | SK      | COPPER DUSK          | 4100   | R3      |
| D1033  | VL      | DECEMBER STONE LIGHT | 4100   | R3      |
| D1034  | VL      | DECEMBER STONE DARK  | 4100   | R3      |

All worktops presented above have a protective film to avoid damage during delivery and installation.

FULL AND FLAWLESS TASTE
IS ALL THAT MATTERS

D1034 VL DECEMBER STONE DARK

SWISS KRONO sp. z o.o. ul. Serbska 56, 68-200 Żary Poland