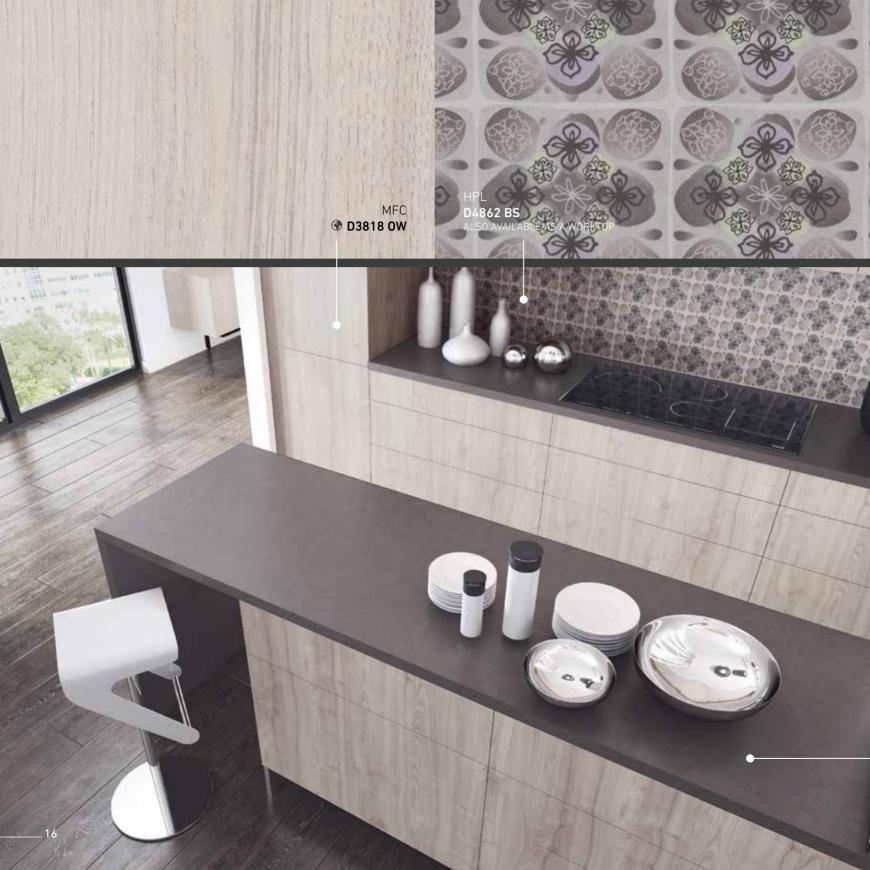

Sample photos show the atmosphere introduced by the new decor and the impact it has on the wellbeing of people spending time in properly designed interiors. Each new worktop is accompanied by interesting sets of furniture boards and HPL boards to help and inspire you to create your own ideas for interiors.

Decors marked with a globe are represented in the ONE WORLD Global melamine face boards collection.

All colours shown in this publication are only sample colours and should not be considered as original ones.