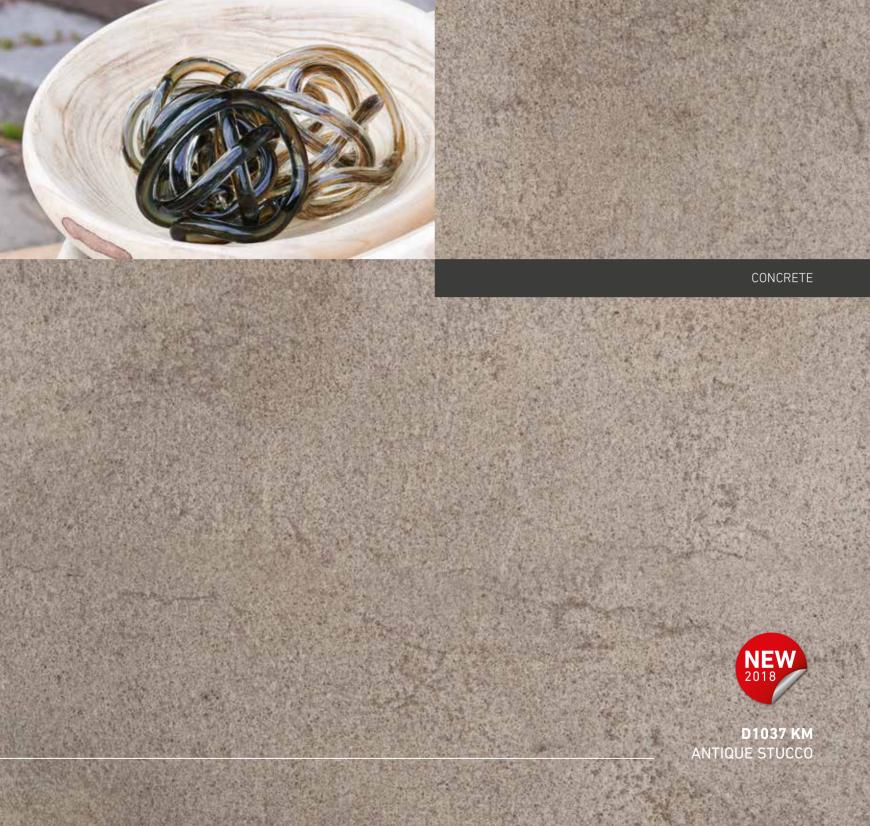

# WORKTOPS (NEW)

| DESIGN | TEXTURE |                      | LENGTH | PROFILE |
|--------|---------|----------------------|--------|---------|
| D3806  | ow      | BORDEAUX BEECH       | 4100   | R3      |
| D3807  | ow      | ZURICH BEECH         | 4100   | R3      |
| D3821  | ow      | STOCKHOLM OAK        | 4100   | R3      |
| D3822  | ow      | DUBLIN OAK           | 4100   | R3      |
| D3823  | ow      | NEW YORK OAK         | 4100   | R3      |
| D1045  | ow      | MODERN OAK - STAVE   | 4100   | R3      |
| D1035  | WG, OW  | ANCIENT OAK          | 4100   | R3      |
| D1036  | WG, OW  | EVERLASTING OAK      | 4100   | R3      |
| D1041  | WG, OW  | ETERNAL OAK          | 4100   | R3      |
| D1042  | WG      | SUMMER PINE          | 4100   | R3      |
| D1031  | MX      | AUTUMN PINE          | 4100   | R3      |
| D1040  | MX      | WINTER PINE          | 4100   | R3      |
| D1039  | ow      | MIDDAY WALNUT        | 4100   | R3      |
| D1030  | VL      | TRENDY CONCRETE      | 4100   | R3      |
| D3963  | SK      | DECADE CONCRETE      | 4100   | R3      |
| D1043  | BL      | ERA CONCRETE         | 4100   | R3      |
| D1038  | SK      | MILLENNIUM CONCRETE  | 4100   | R3      |
| D1037  | KM      | ANTIQUE STUCCO       | 4100   | R3      |
| D1044  | SK      | COPPER DAWN          | 4100   | R3      |
| D1032  | SK      | COPPER DUSK          | 4100   | R3      |
| D1033  | VL      | DECEMBER STONE LIGHT | 4100   | R3      |
| D1034  | VL      | DECEMBER STONE DARK  | 4100   | R3      |